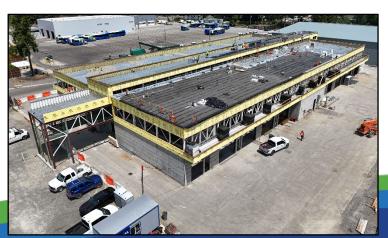

## FORMA South Parcel Phase 4 – In progress! January 2025 – June 2026

- Demo maintenance bldg. exterior & interior
- Install UG MEP systems
- Structural upgrades
- New interior/exterior finishes
- New MEP systems and equipment
- Complete site work new visitor parking, concrete bus tarmac, vehicle gates, landscaping, etc.