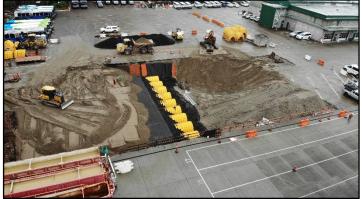

# South Parcel Phase 1

March 2023 - August 2023

- Relocate power from existing Admin transformer to ADOPs
- Install new transformer and permanent UG electrical Infrastructure
- Install UG utilities in North utility yard
- Install infiltration gallery #2
- Demo existing Admin bldg. parking lot
- Place North utility yard new concrete

# South Parcel Phase 2

August 2023 – May 2024

- Demo existing Admin bldg. & sky bridge
- Build new employee parking lot block wall
- Install UG infiltration gallery #1
- Install UG storm system
- Complete new employee parking lot
  - Security Fencing
  - Security Gates
  - Lighting
  - New asphalt & striping