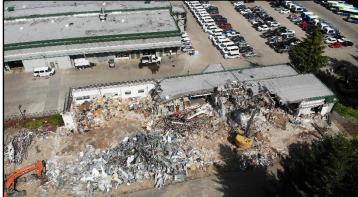

# South Parcel Phase 3

May 2024 – December 2024

- Demo existing maintenance bldg. parking lot
- Install UG infiltration gallery #3
- Install UG MEP systems
- Erect Pre-Engineered Metal Building
- Complete surrounding concrete heavy paving
- Move maintenance staff to PEMB structure for maintenance remodel