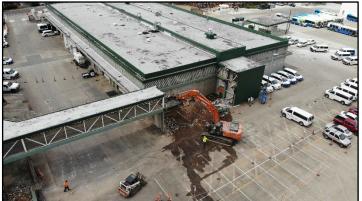

# South Parcel Phase 2

August 2023 – May 2024

- Demo existing Admin bldg. & sky bridge
- Build new employee parking lot block wall
- Install UG infiltration gallery #1
- Install UG storm system
- Complete new employee parking lot
  - Security Fencing
  - Security Gates
  - Lighting
  - New asphalt & striping