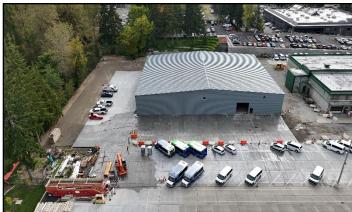

# South Parcel Phase 3

May 2024 – December 2024

- Demo existing maintenance bldg. parking lot
- Install UG infiltration gallery #3
- Install UG MEP systems
- Erect Pre-Engineered Metal Building
- Complete surrounding concrete heavy paving
- Move maintenance staff to PEMB structure for maintenance remodel