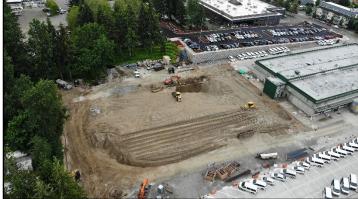

# South Parcel Phase 3

May 2024 – December 2024

- Demo existing maintenance bldg. parking lot
- Install UG infiltration gallery #3
- Install UG MEP systems
- Erect Pre-Engineered Metal Building
- Complete surrounding concrete heavy paving
- Move maintenance staff to PEMB structure for maintenance remodel

## FORMA South Parcel Phase 4 – In progress! January 2025 – June 2026

- Demo maintenance bldg. exterior & interior
- Install UG MEP systems
- Structural upgrades
- New interior/exterior finishes
- New MEP systems and equipment
- Complete site work new visitor parking, concrete bus tarmac, vehicle gates, landscaping, etc.