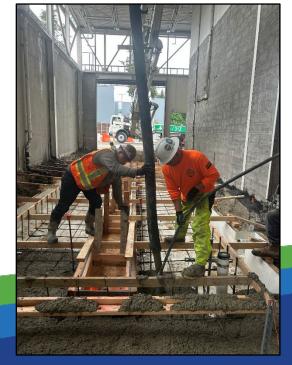

# South Parcel Phase 3

May 2024 – December 2024

- Demo existing maintenance bldg. parking lot
- Install UG infiltration gallery #3
- Install UG MEP systems
- Erect Pre-Engineered Metal Building
- Complete surrounding concrete heavy paving
- Move maintenance staff to PEMB structure for maintenance remodel

## FORMA South Parcel Phase 4 – In progress! January 2025 – June 2026

- Demo maintenance bldg. exterior & interior
- Install UG MEP systems
- Structural upgrades
- New interior/exterior finishes
- New MEP systems and equipment
- Complete site work new visitor parking, concrete bus tarmac, vehicle gates, landscaping, etc.