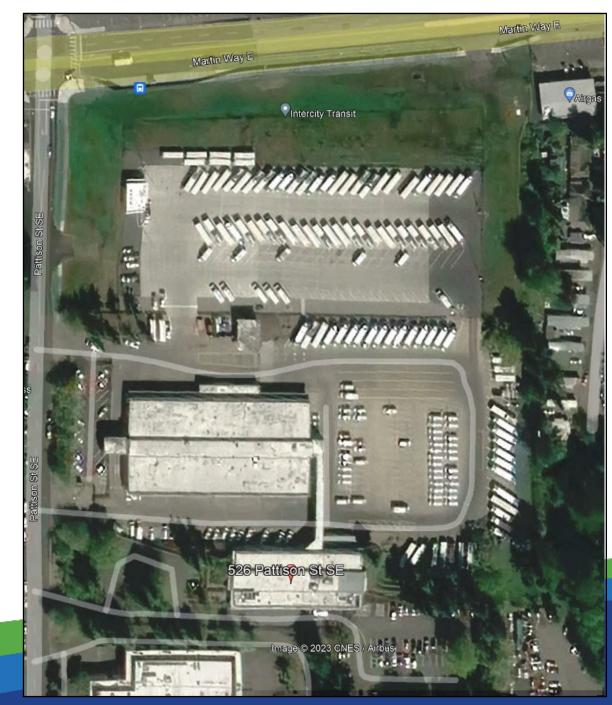

## Site Evolution Early Construction:

- -Bus Yard
- Frontage Improvements

Site Evolution: North Parcel Construction

**Current State** 

INTERCITY