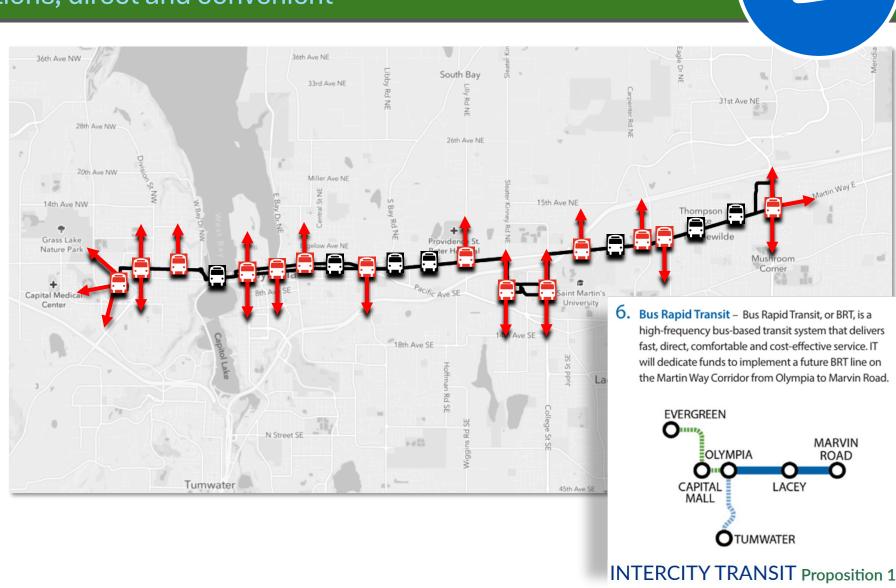

# It's pretty straight forward from here

Emphasis on major intersections, direct and convenient

Align bus routes to intersect with the new **corridor express** 

 The grant for The One expires July 2025, which is why we've selected September 2025 for the change

Evolve *The One* into a BRT-influenced **corridor express** 

· Rebrand?

**Increase frequency** on College Street

**Improved directness** to schools, colleges, and the State Capitol