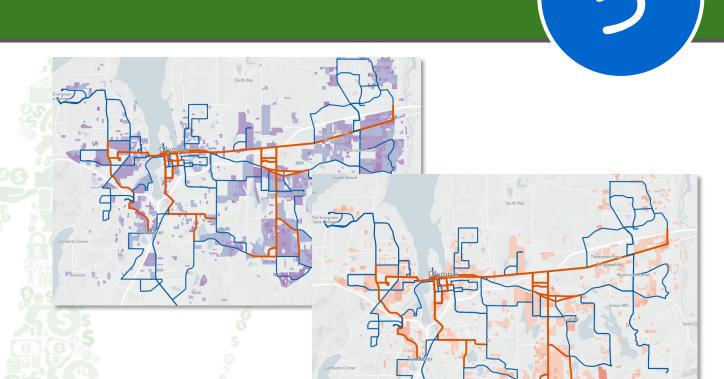

### Don't confuse me with the facts

Influenced by Data

#### **Population & Demographics**

- Medium+ Densities
- Low-income residents (Title VI)
- Racial Minorities (Title VI)
- 2023 Passenger Survey

#### **Operability**

Reliable roadways and maneuvering