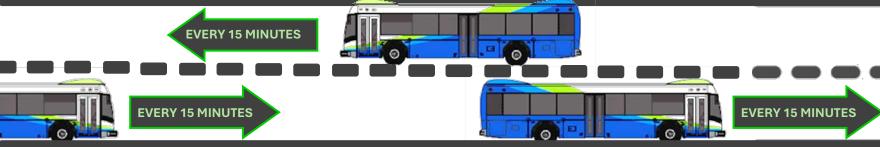

#### Resource capacity

Balancing available employees and revenue

$$t = \frac{d}{r} = \frac{12.5}{25} = \frac{1}{2} = 30 \, minutes$$

$$t = \frac{d}{r} = \frac{12.5}{50} = \frac{1}{4} = 15 \, minutes$$