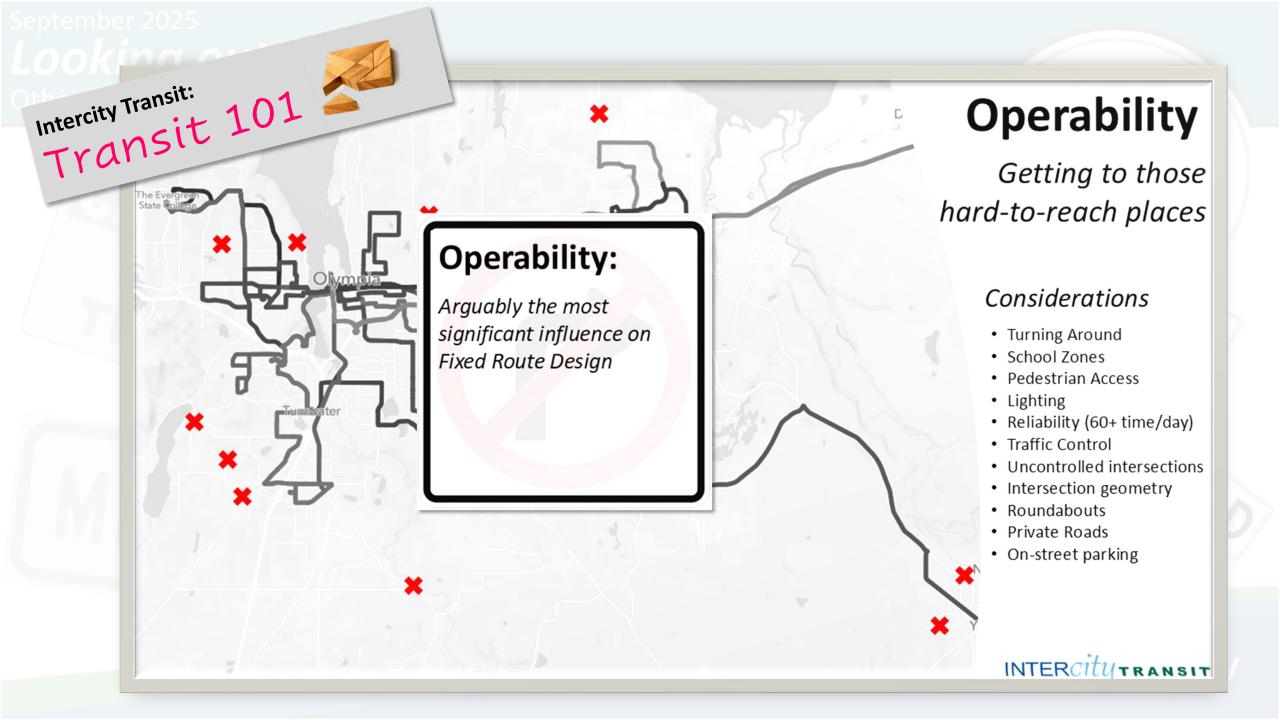

#### **Operability**

Reliable roadways and maneuvering

#### **Primary Considerations**

- 1. Consistent with regional development and land use
  - Coordinated effort with housing and transportation
- 2. Emphasis on both direct and convenient
  - Preserving existing stops and segments
  - Intersections and Operability
- 3. Influenced by data
  - Population & demographics
  - Ridership
- 4. Incorporates years of community input
  - Long-Range Plan
  - Operator feedback
  - Customer Comments