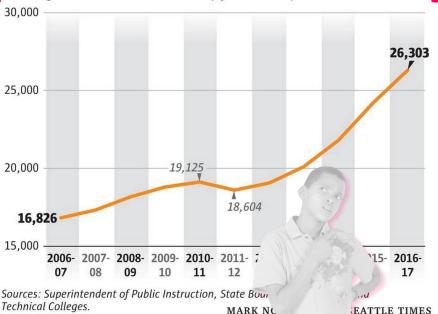

# Participation in Running Start is growing

The number of Washington students participating in Running Start has grown by 56 percent in 10 years.

Running Start enrollment over time (by headcount)