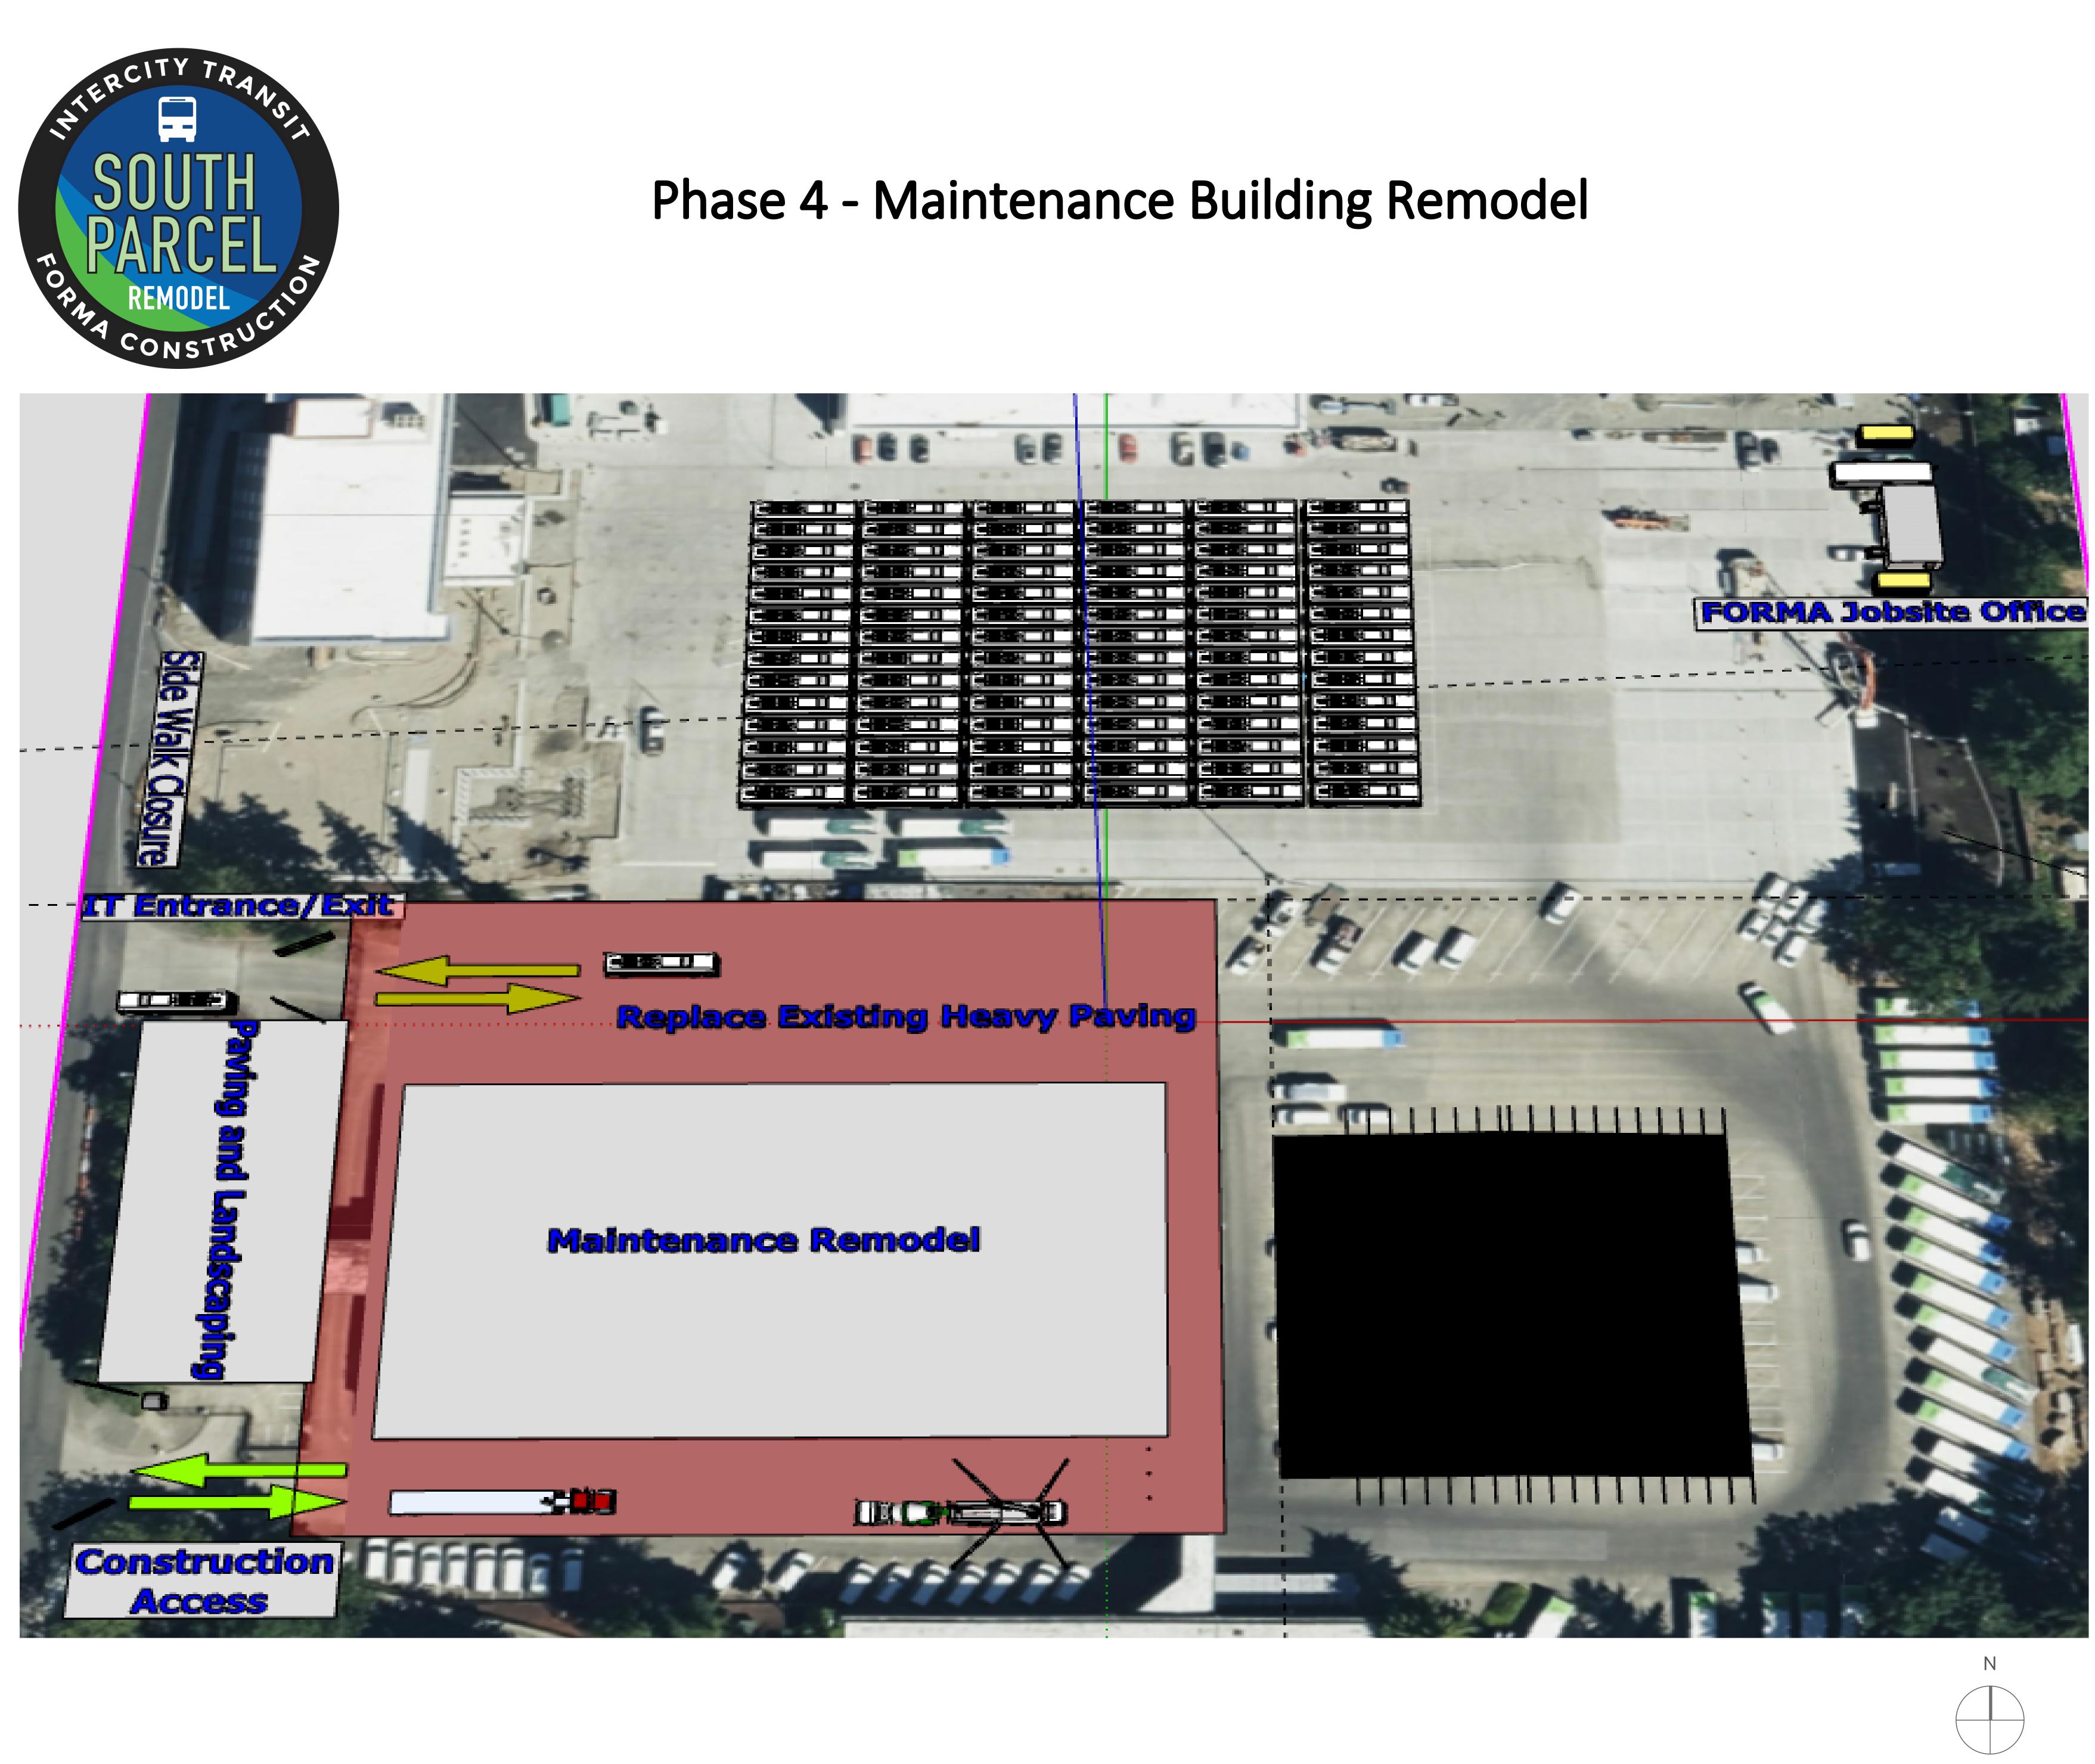

FORMA Field Office Subcontractor Offices Conex Storage Laydown Area **Construction Fencing** Existing Buildings Trucking Route Water-Filled Barriers Baker Tank Location