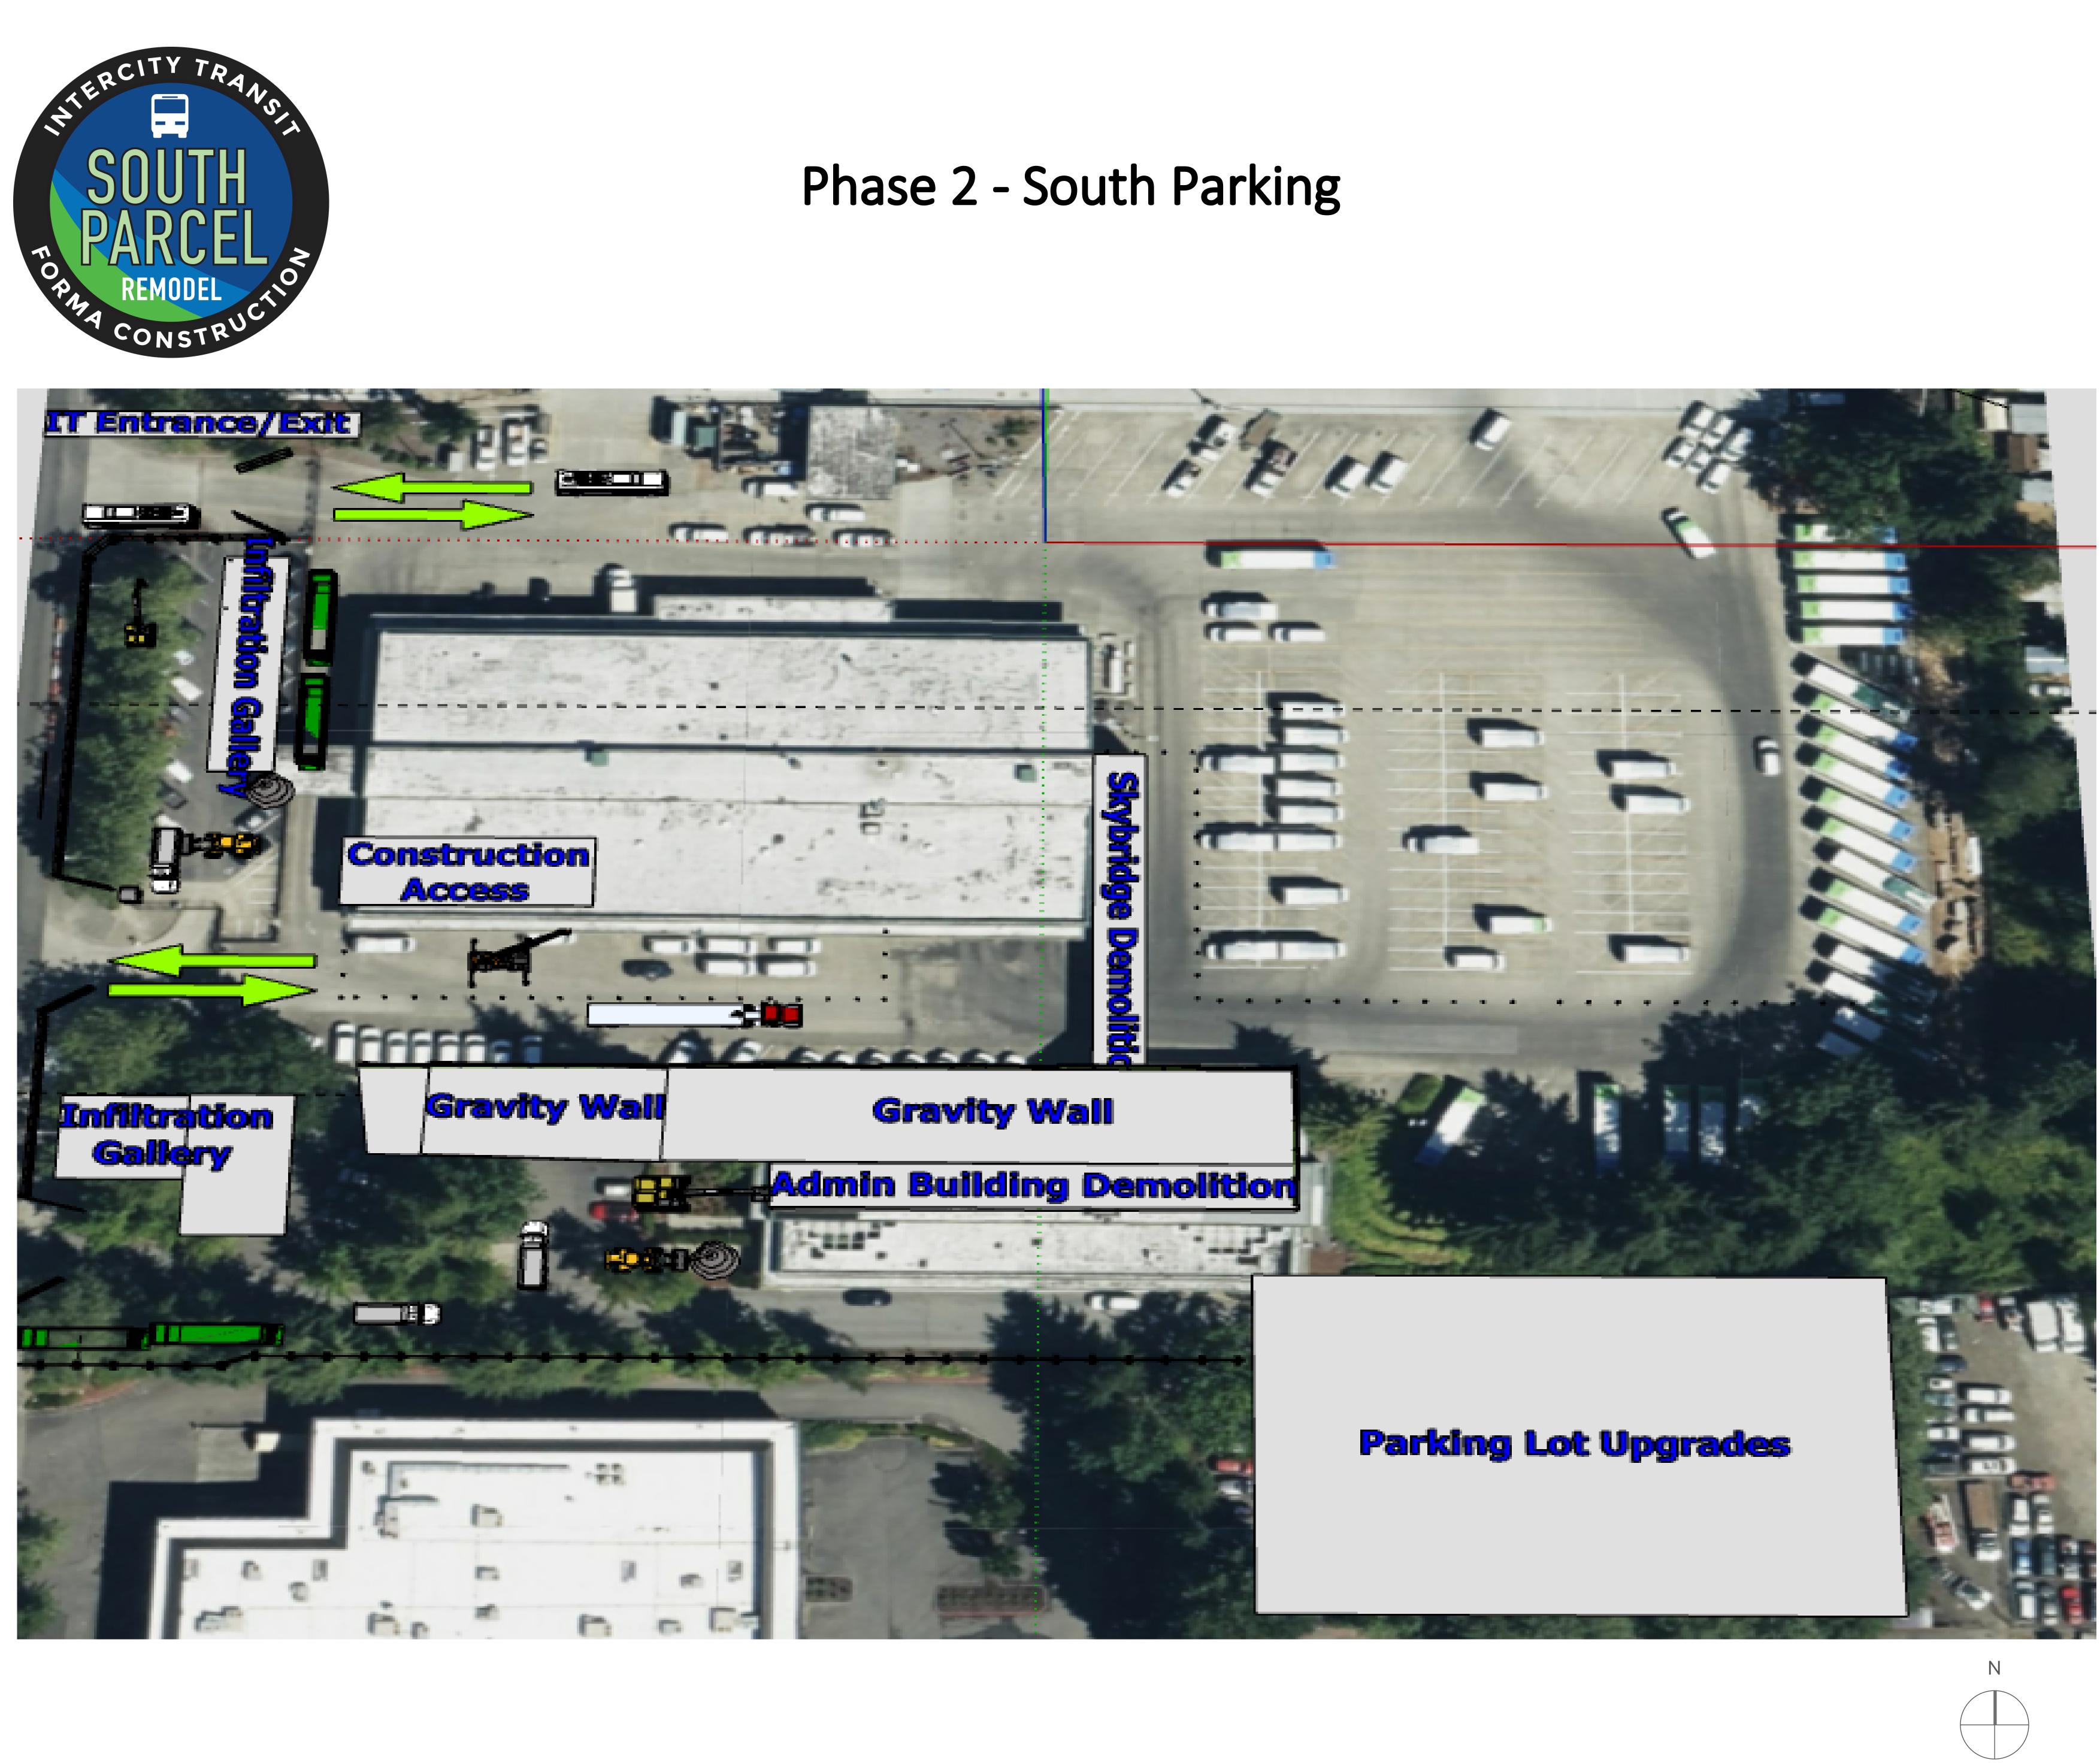

# Phase 1 - March 1st 2023 Through June 7th 2023

Ν

OWNER

Intercity Transit 526 Pattison Street SE Olympia WA 98501

ARCHITECT

FORMA Field Office Subcontractor Offices Conex Storage Laydown Area **Construction Fencing** Existing Buildings Trucking Route Water-Filled Barriers Baker Tank Location Infiltration Gallery #1 Infiltration Gallery #2