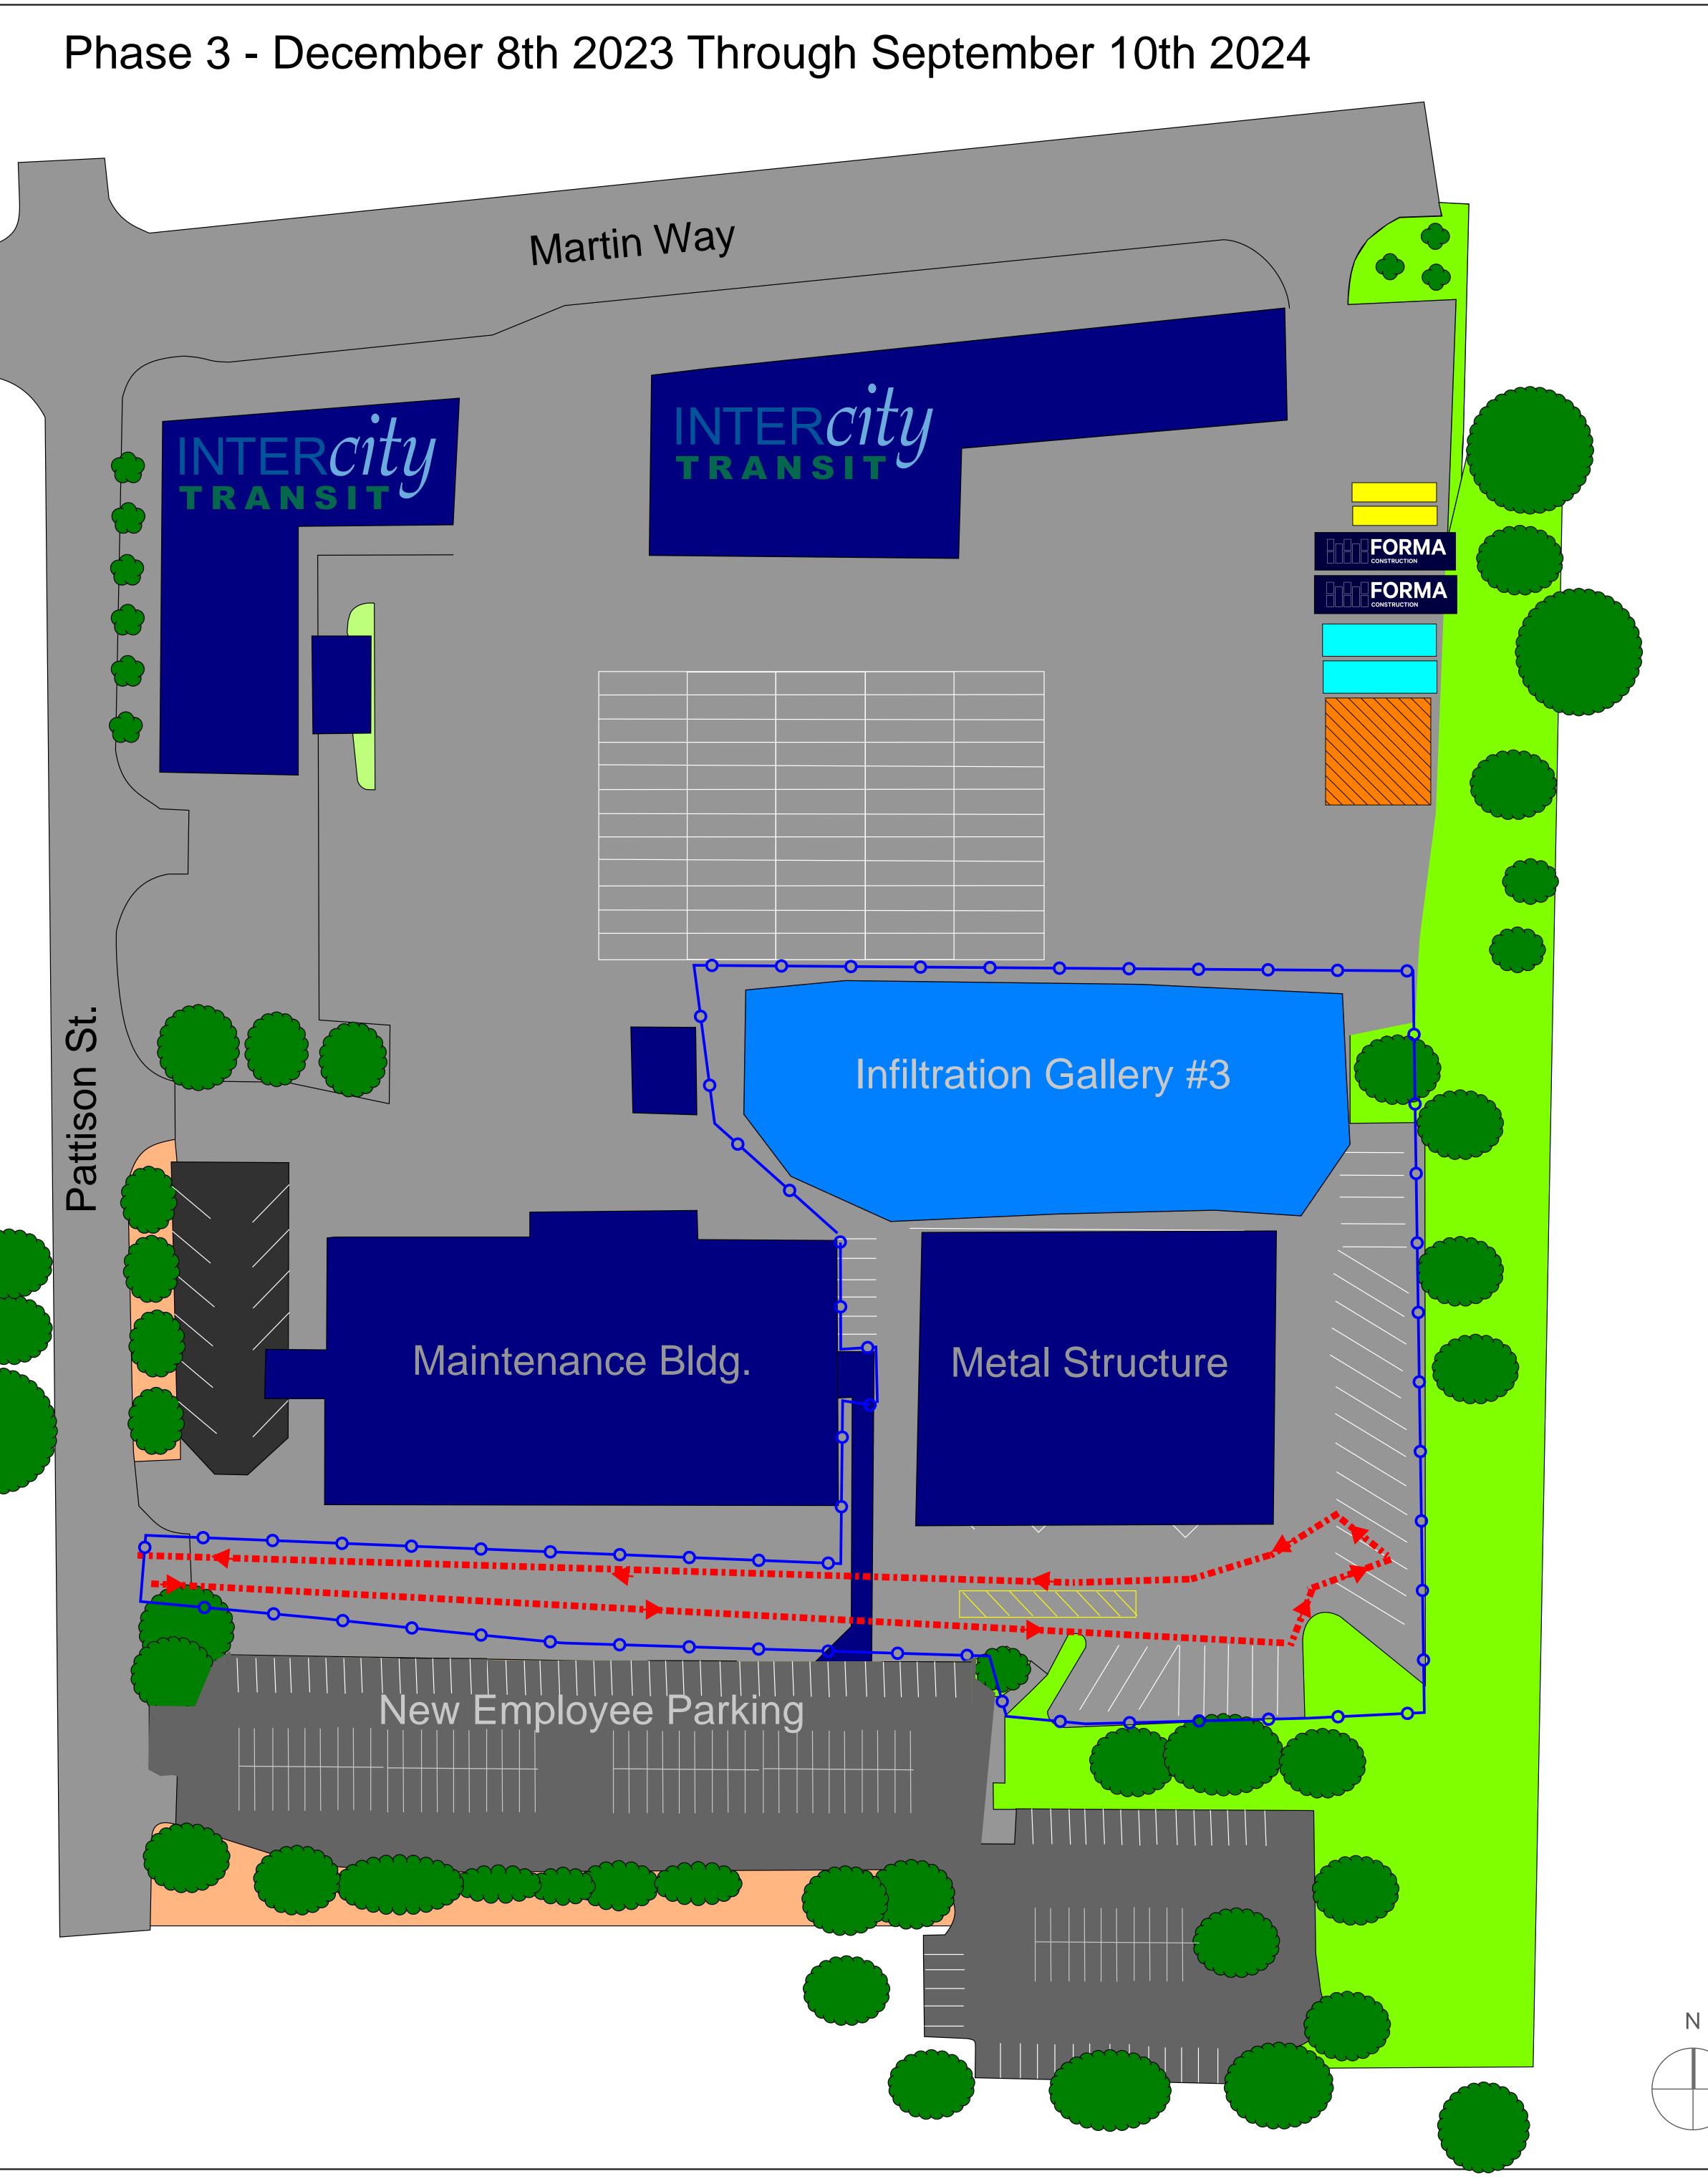

| FORMA Field Office     |           |
|------------------------|-----------|
| Subcontractor Offices  |           |
| Conex Storage          |           |
| _aydown Area           |           |
| Construction Fencing   | <b>oo</b> |
| Existing Buildings     |           |
| Frucking Route         |           |
| Nater-Filled Barriers  |           |
| Baker Tank Location    |           |
| nfiltration Gallery #3 |           |

| FORMA Field Office      |  |
|-------------------------|--|
| Subcontractor Offices   |  |
| Conex Storage           |  |
| Laydown Area            |  |
| Construction Fencing    |  |
| Existing Buildings      |  |
| Trucking Route          |  |
| Water-Filled Barriers   |  |
| Baker Tank Location     |  |
| Infiltration Gallery #3 |  |