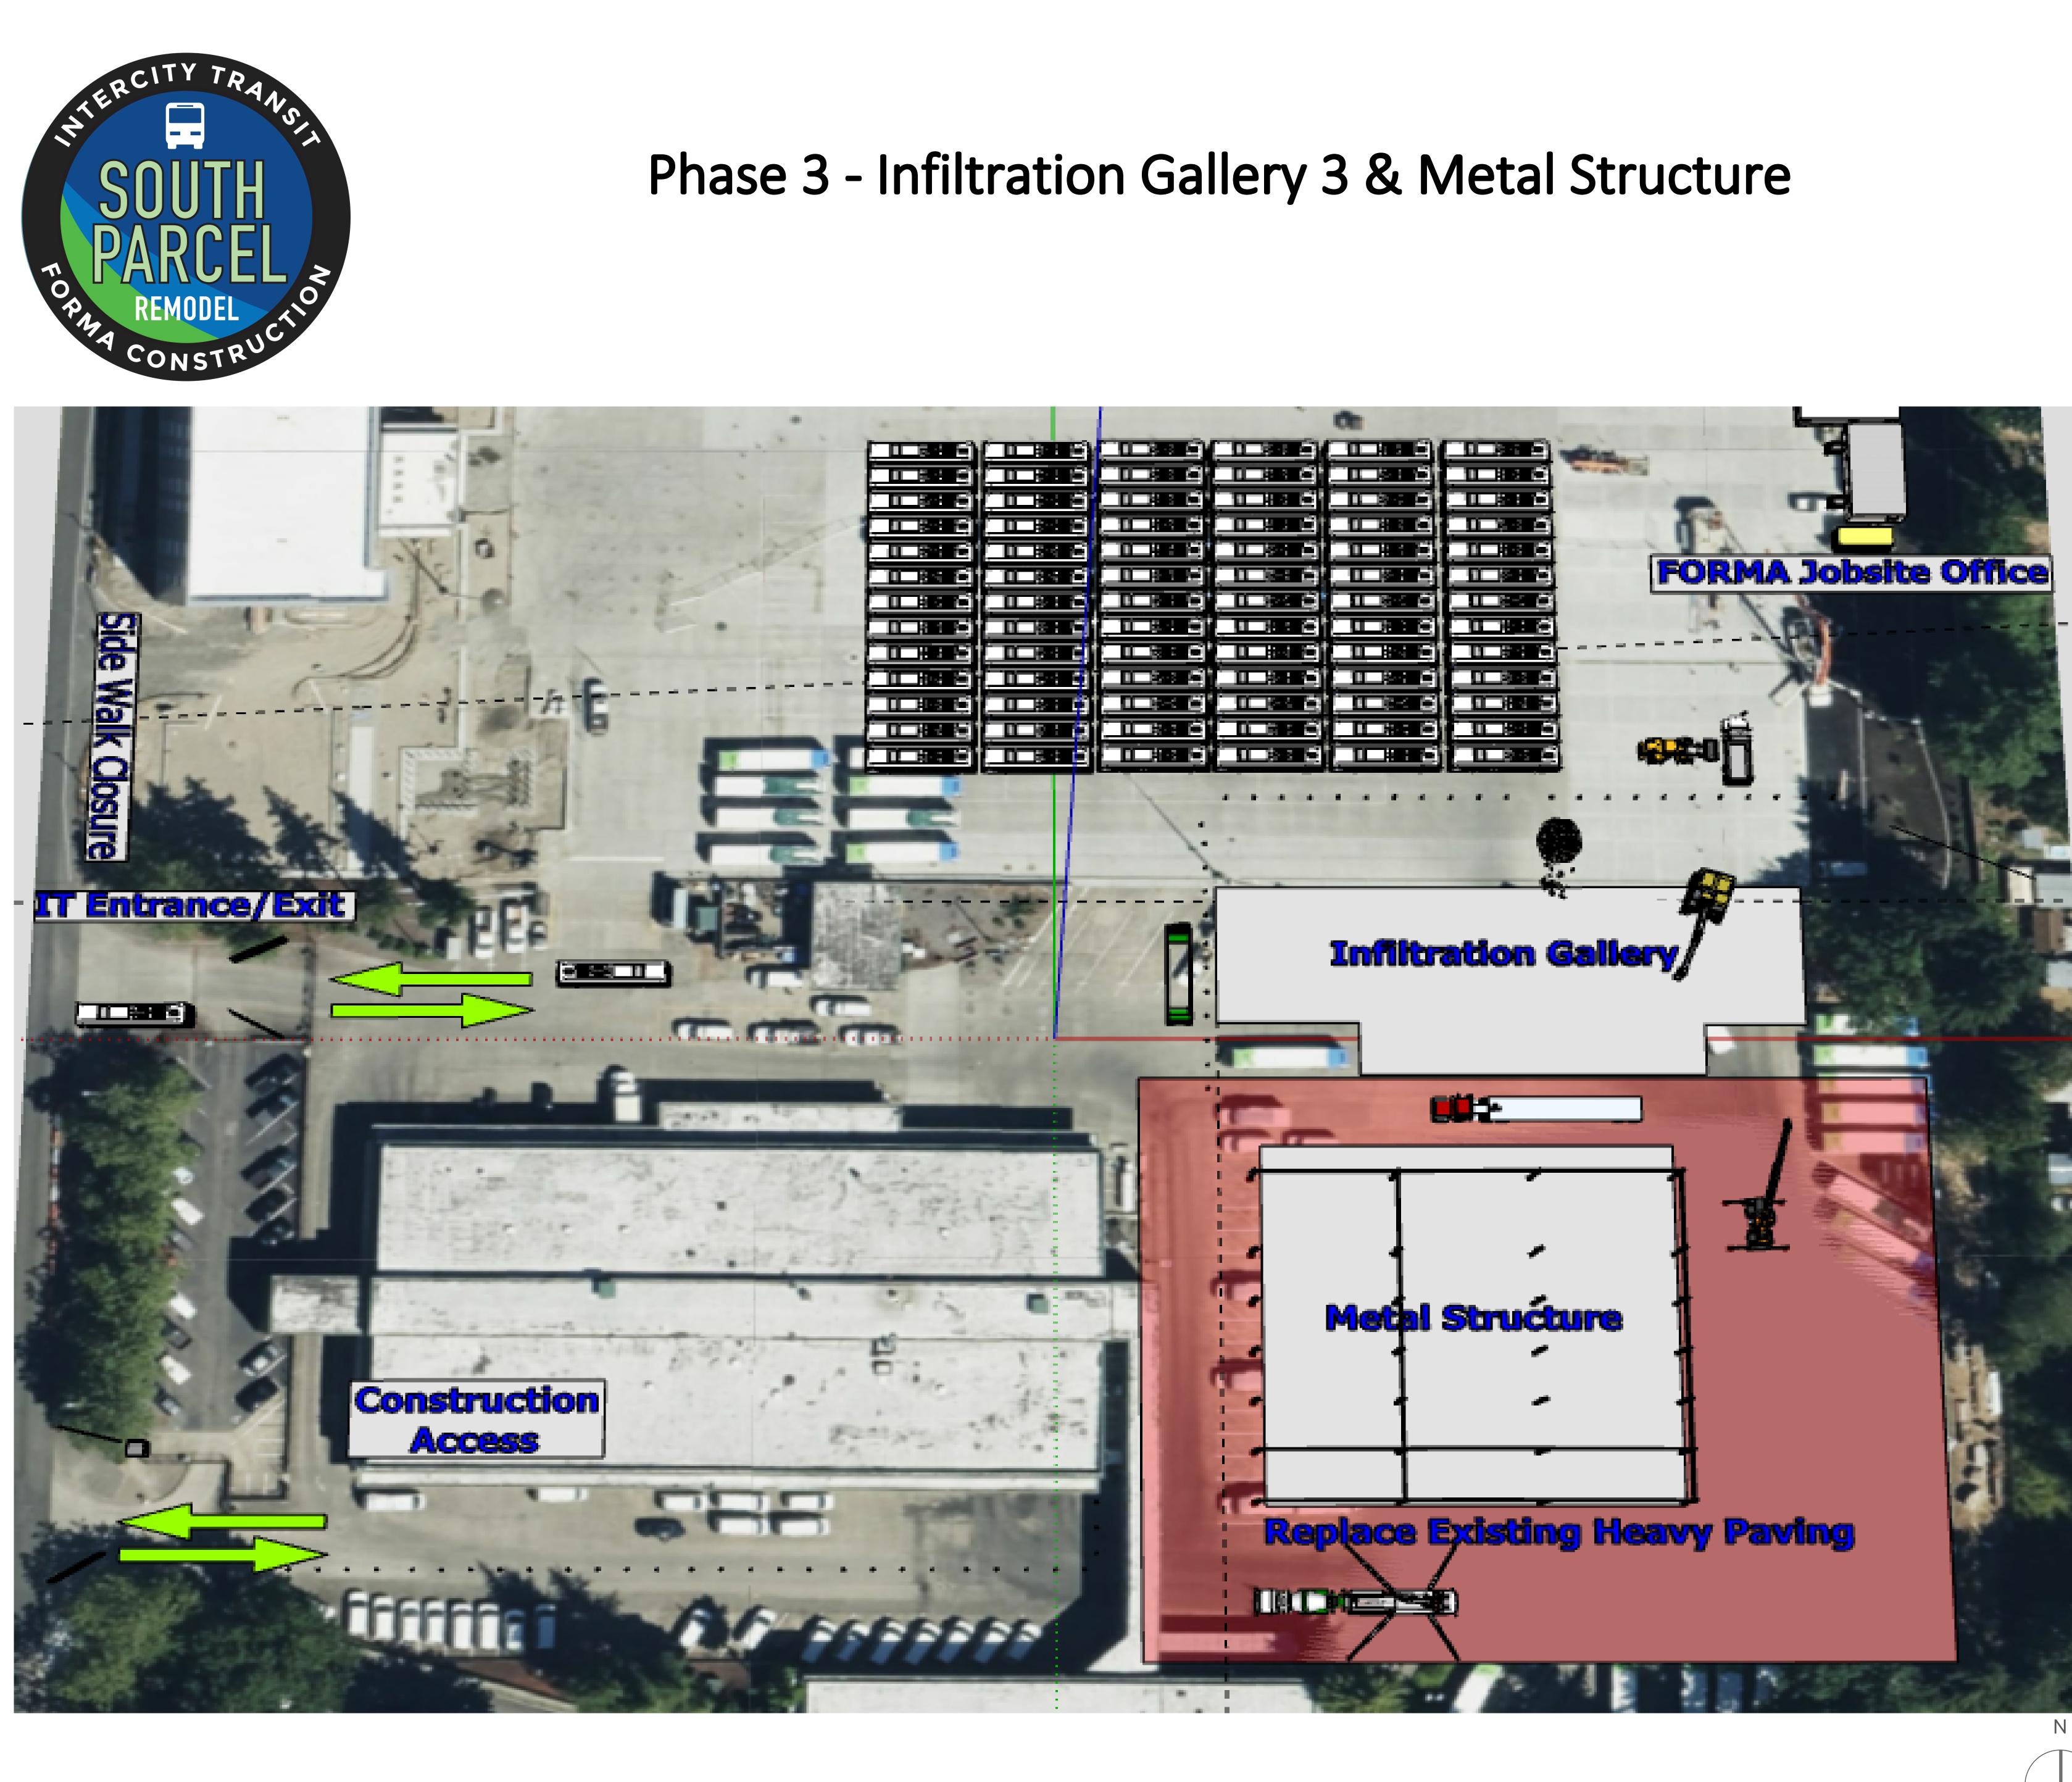

| FORMA Field Office     |           |
|------------------------|-----------|
| Subcontractor Offices  |           |
| Conex Storage          |           |
| _aydown Area           |           |
| Construction Fencing   | <b>oo</b> |
| Existing Buildings     |           |
| Frucking Route         |           |
| Nater-Filled Barriers  |           |
| Baker Tank Location    |           |
| nfiltration Gallery #3 |           |

| FORMA Field Office      |  |
|-------------------------|--|
| Subcontractor Offices   |  |
| Conex Storage           |  |
| Laydown Area            |  |
| Construction Fencing    |  |
| Existing Buildings      |  |
| Trucking Route          |  |
| Water-Filled Barriers   |  |
| Baker Tank Location     |  |
| Infiltration Gallery #3 |  |