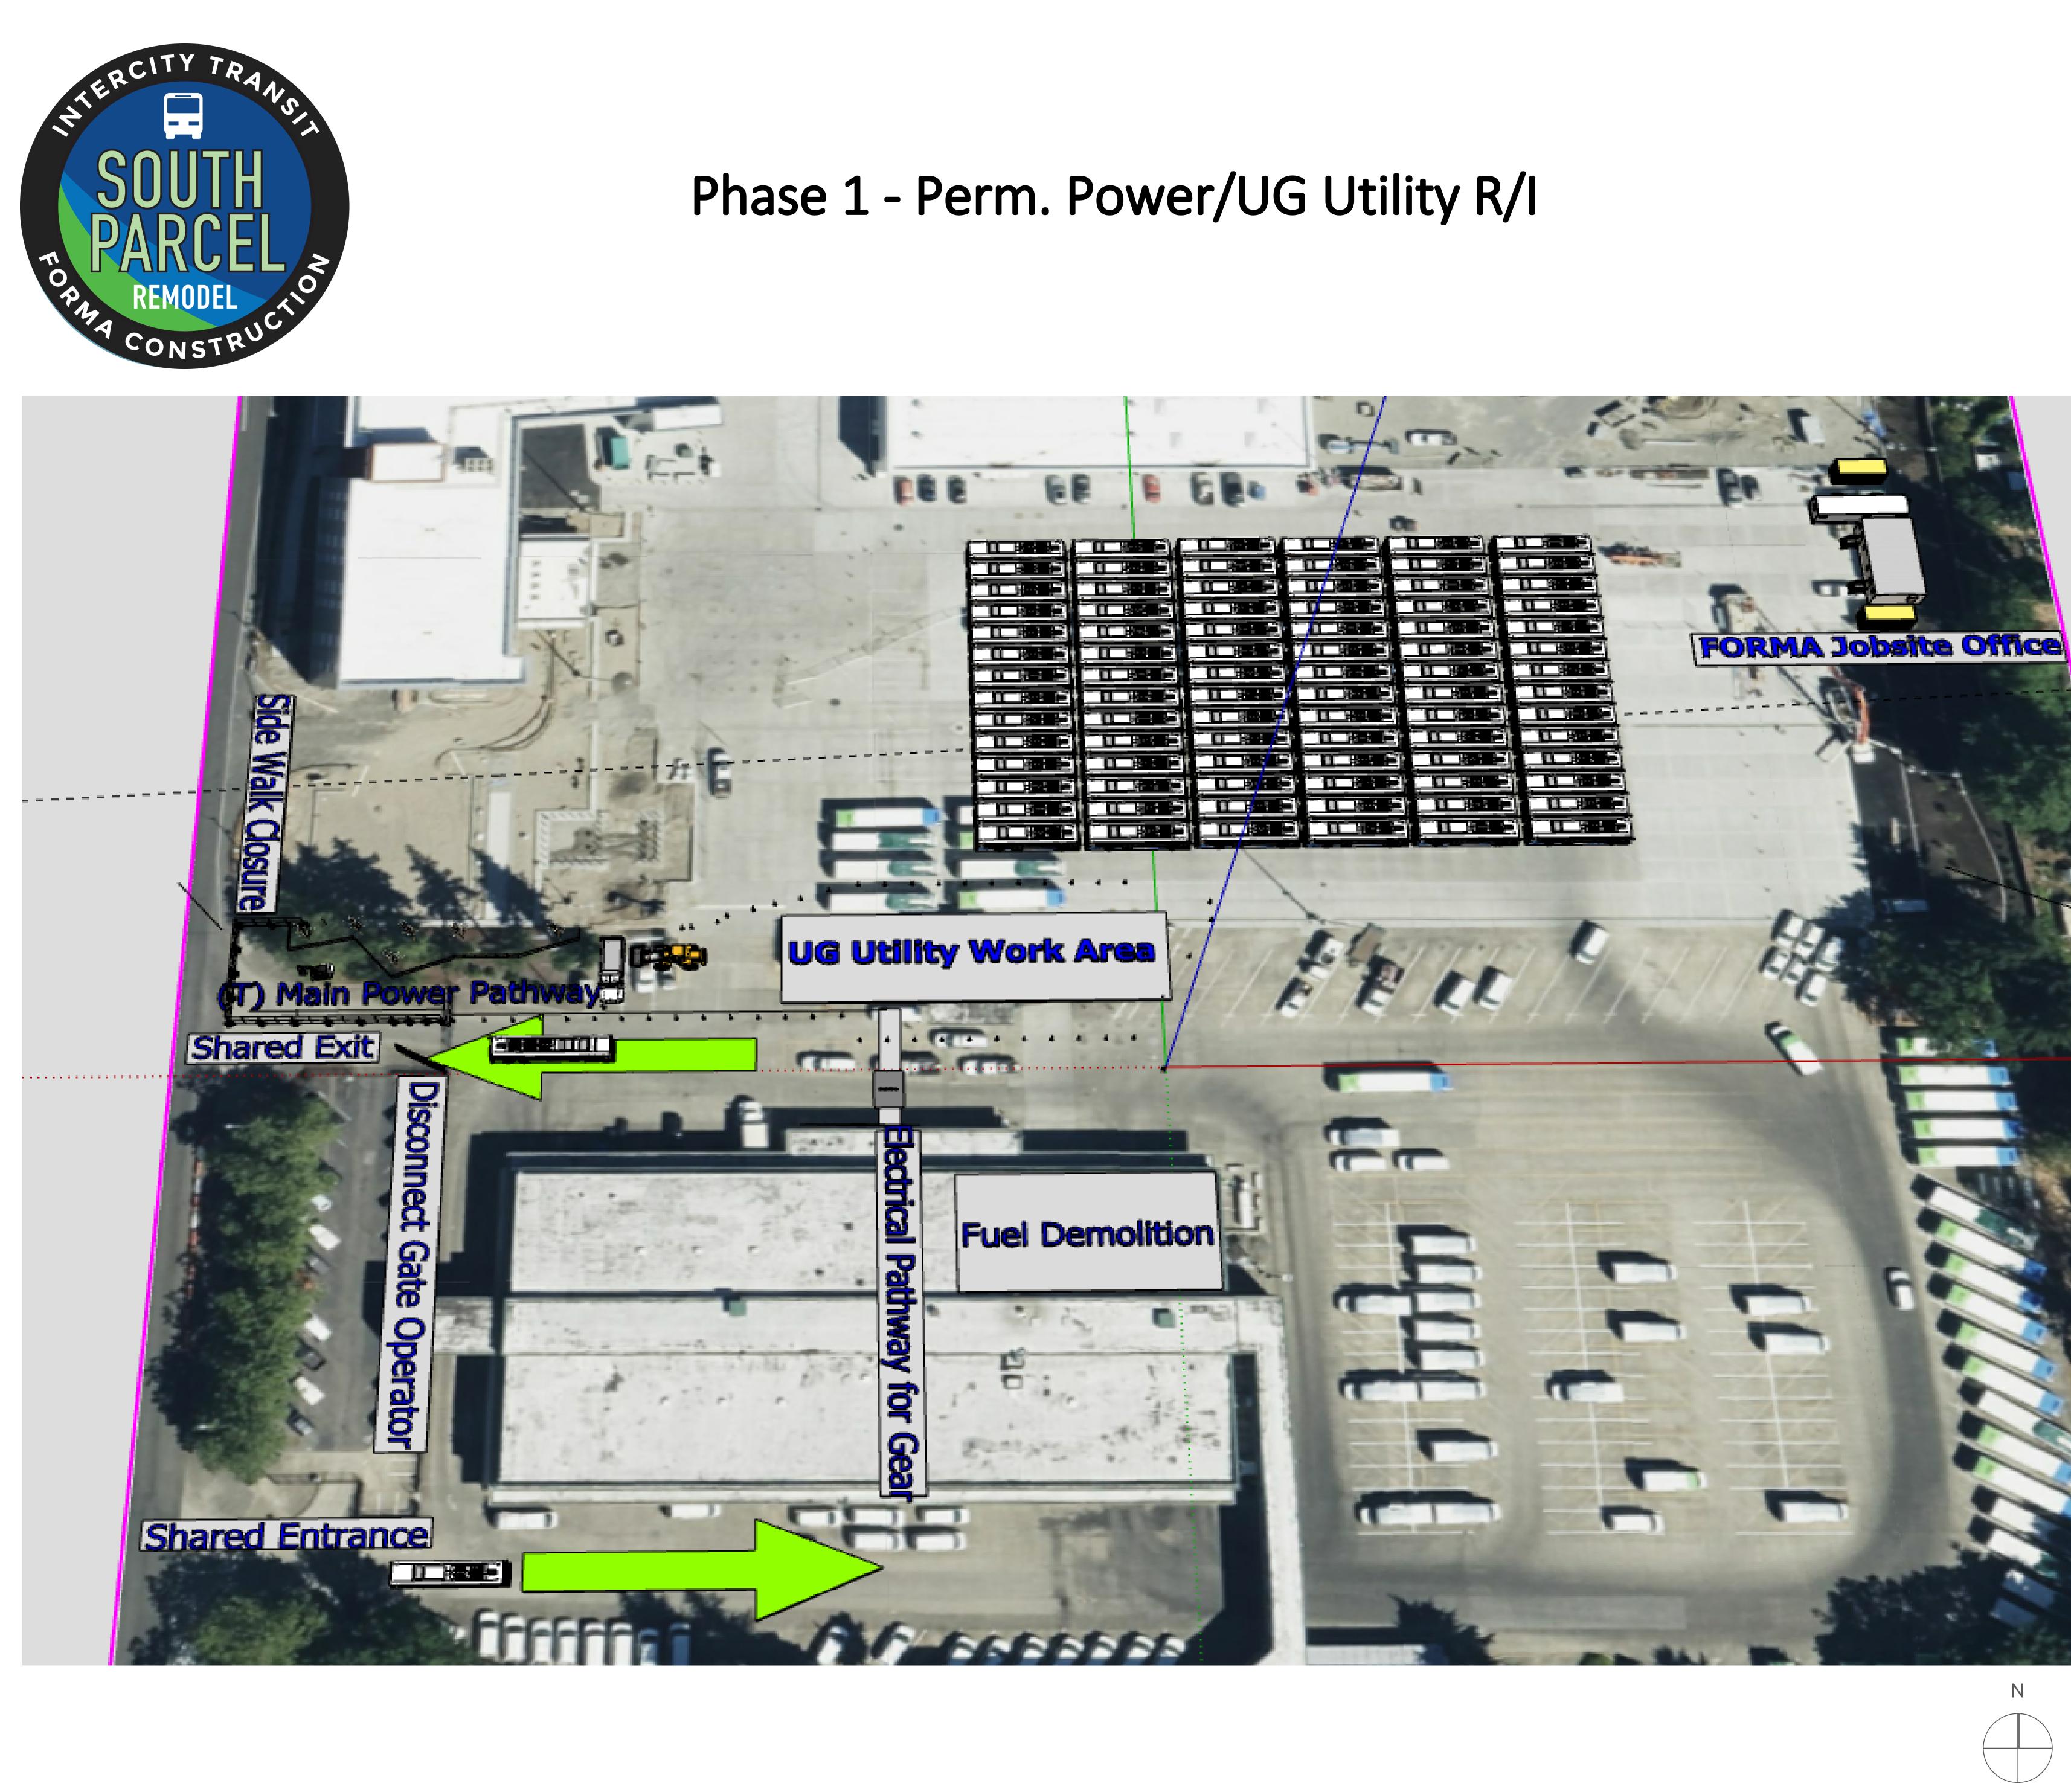

# Phase 1 - March 1st 2023 Through June 7th 2023

Ν

OWNER

Intercity Transit 526 Pattison Street SE Olympia WA 98501

ARCHITECT

FORMA Field Office Subcontractor Offices Conex Storage Laydown Area **Construction Fencing** Existing Buildings Trucking Route Water-Filled Barriers Baker Tank Location Infiltration Gallery #1 Infiltration Gallery #2