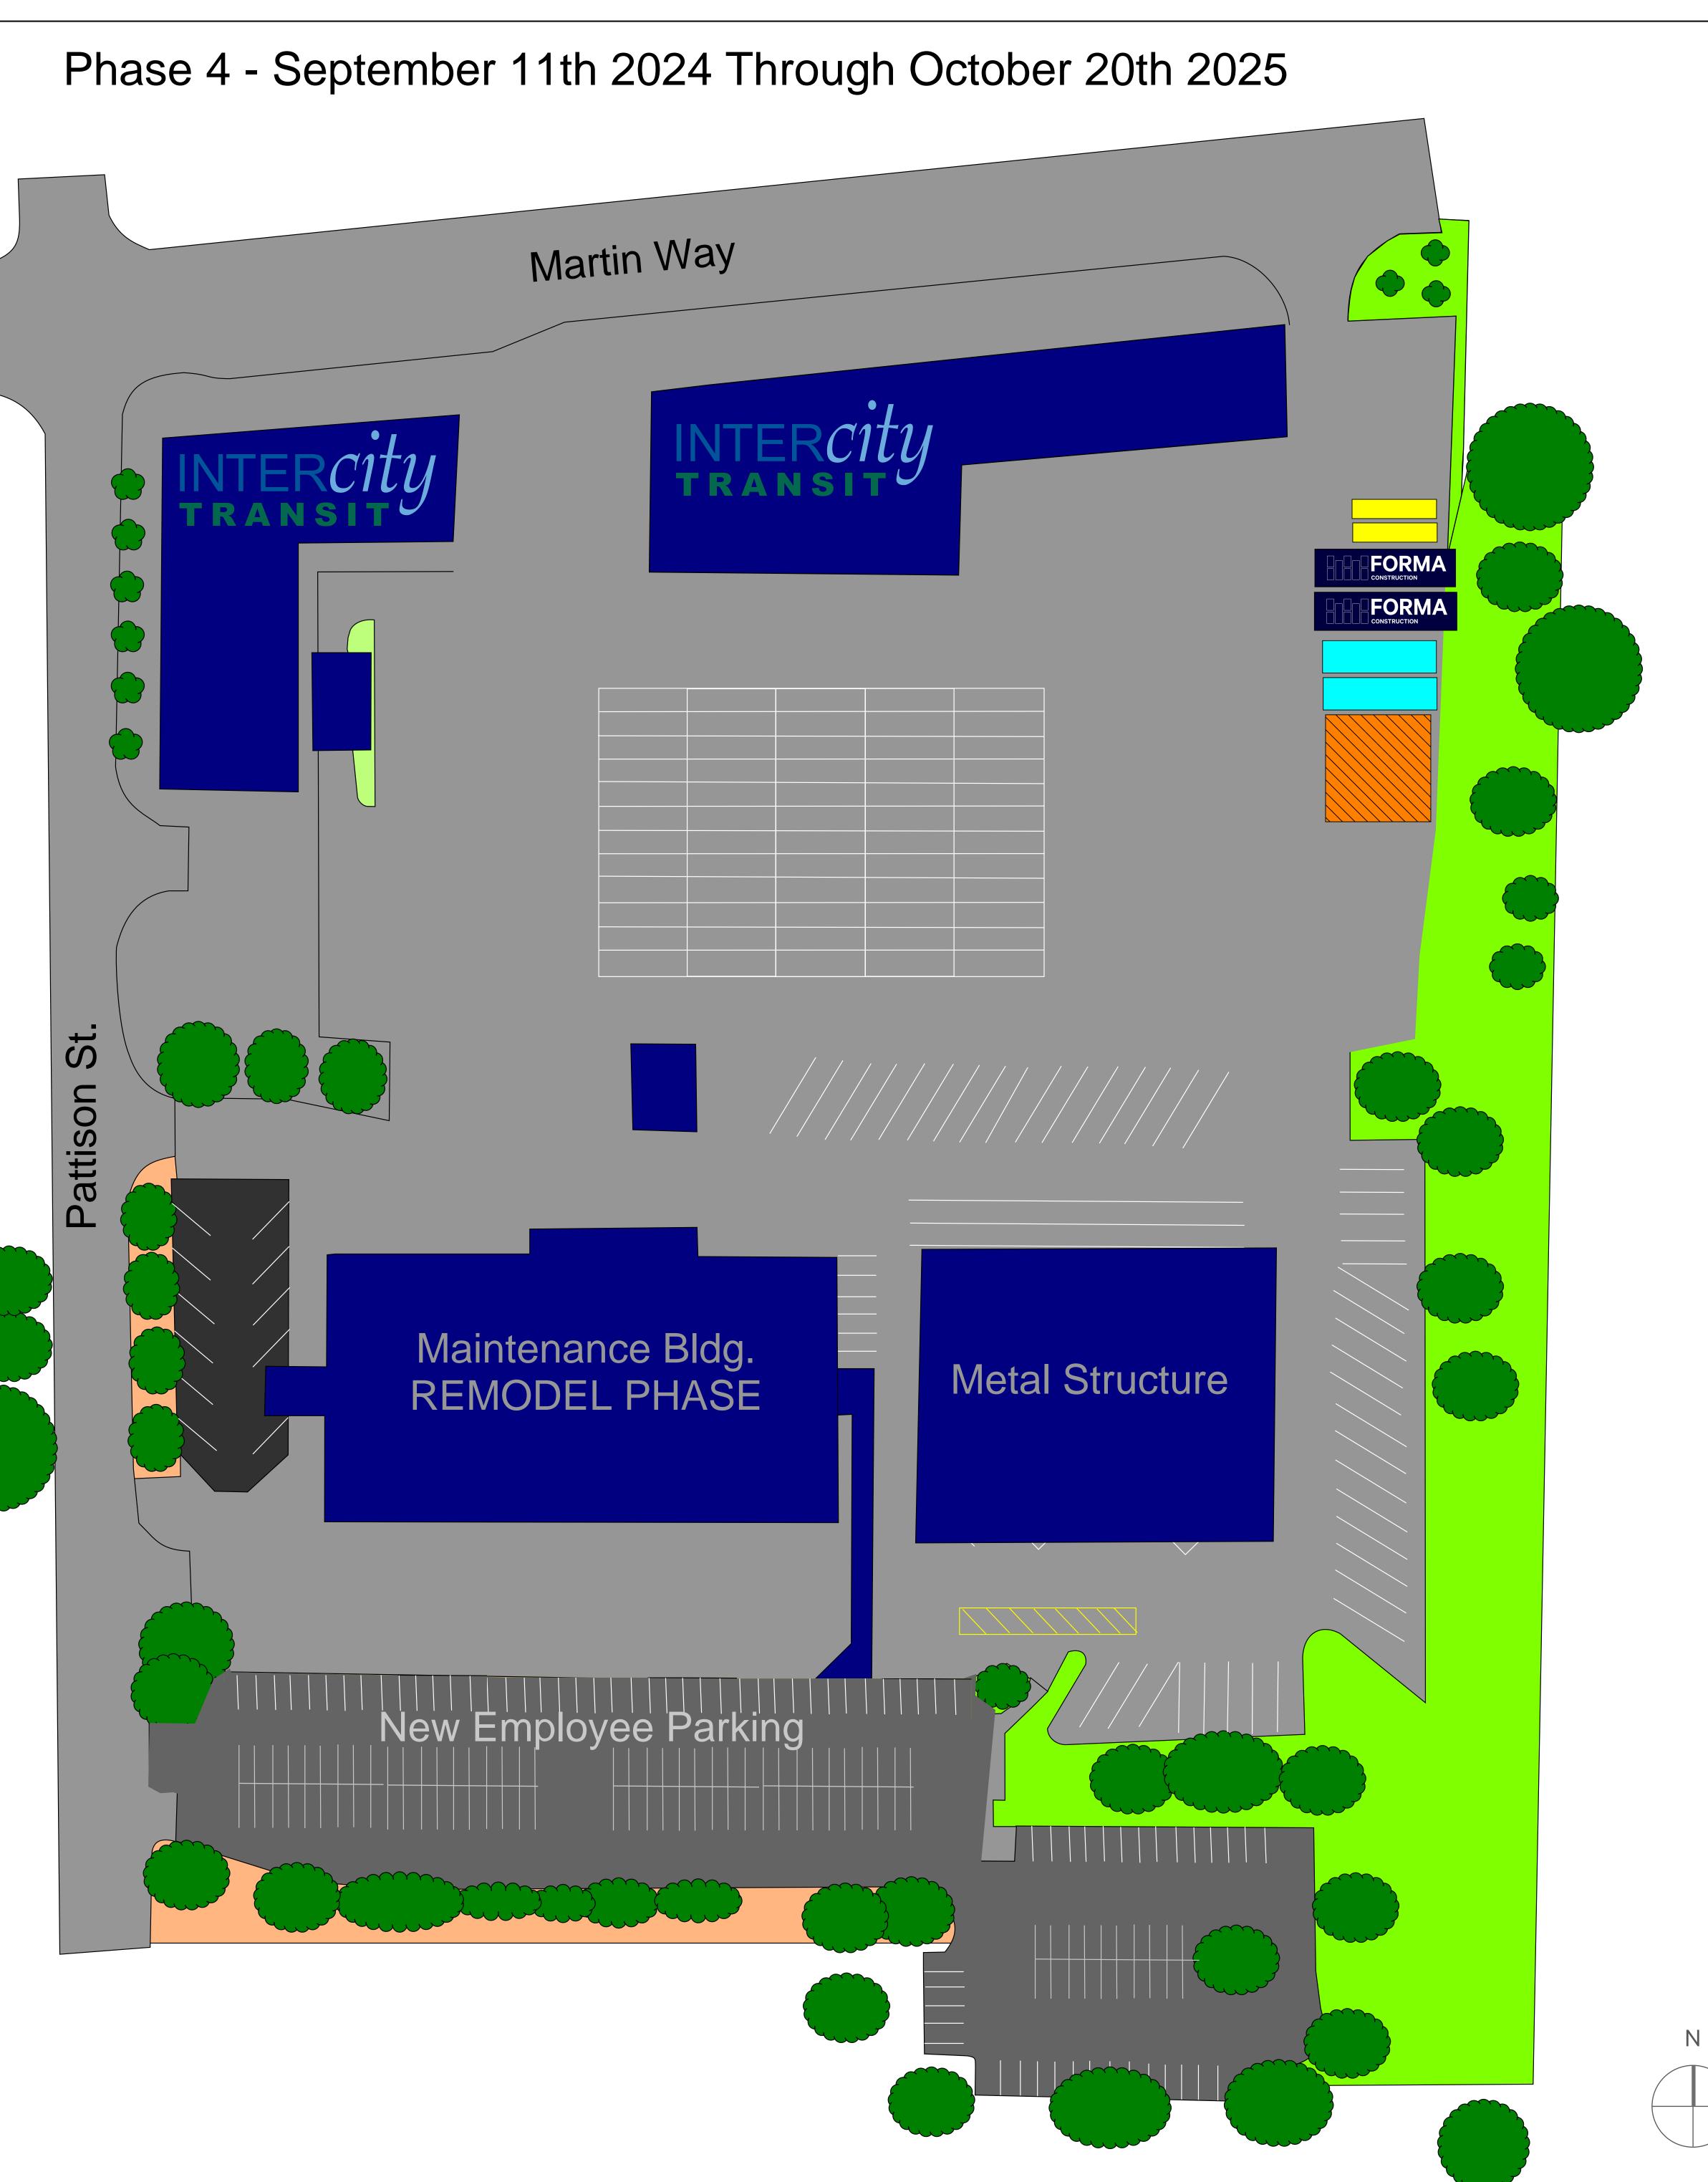

# Phase 1 - March 1st 2023 Through June 7th 2023

Ν

OWNER

Intercity Transit 526 Pattison Street SE Olympia WA 98501

ARCHITECT

FORMA Field Office Subcontractor Offices Conex Storage Laydown Area **Construction Fencing** Existing Buildings Trucking Route Water-Filled Barriers Baker Tank Location Infiltration Gallery #1 Infiltration Gallery #2

REQ.)SECURITY CAMERA'S PERFORM EARLY SOIL STABILIZATION FOR FWF BUILDING BUILD AOB BUILDING Build FWF Building

SAFELY MAINTAIN IT OPERATION DURING CONSTRUCTION

ARCHITECT

Stantec Architecture Inc 1050 17th St, ste A200 Denver CO 80265