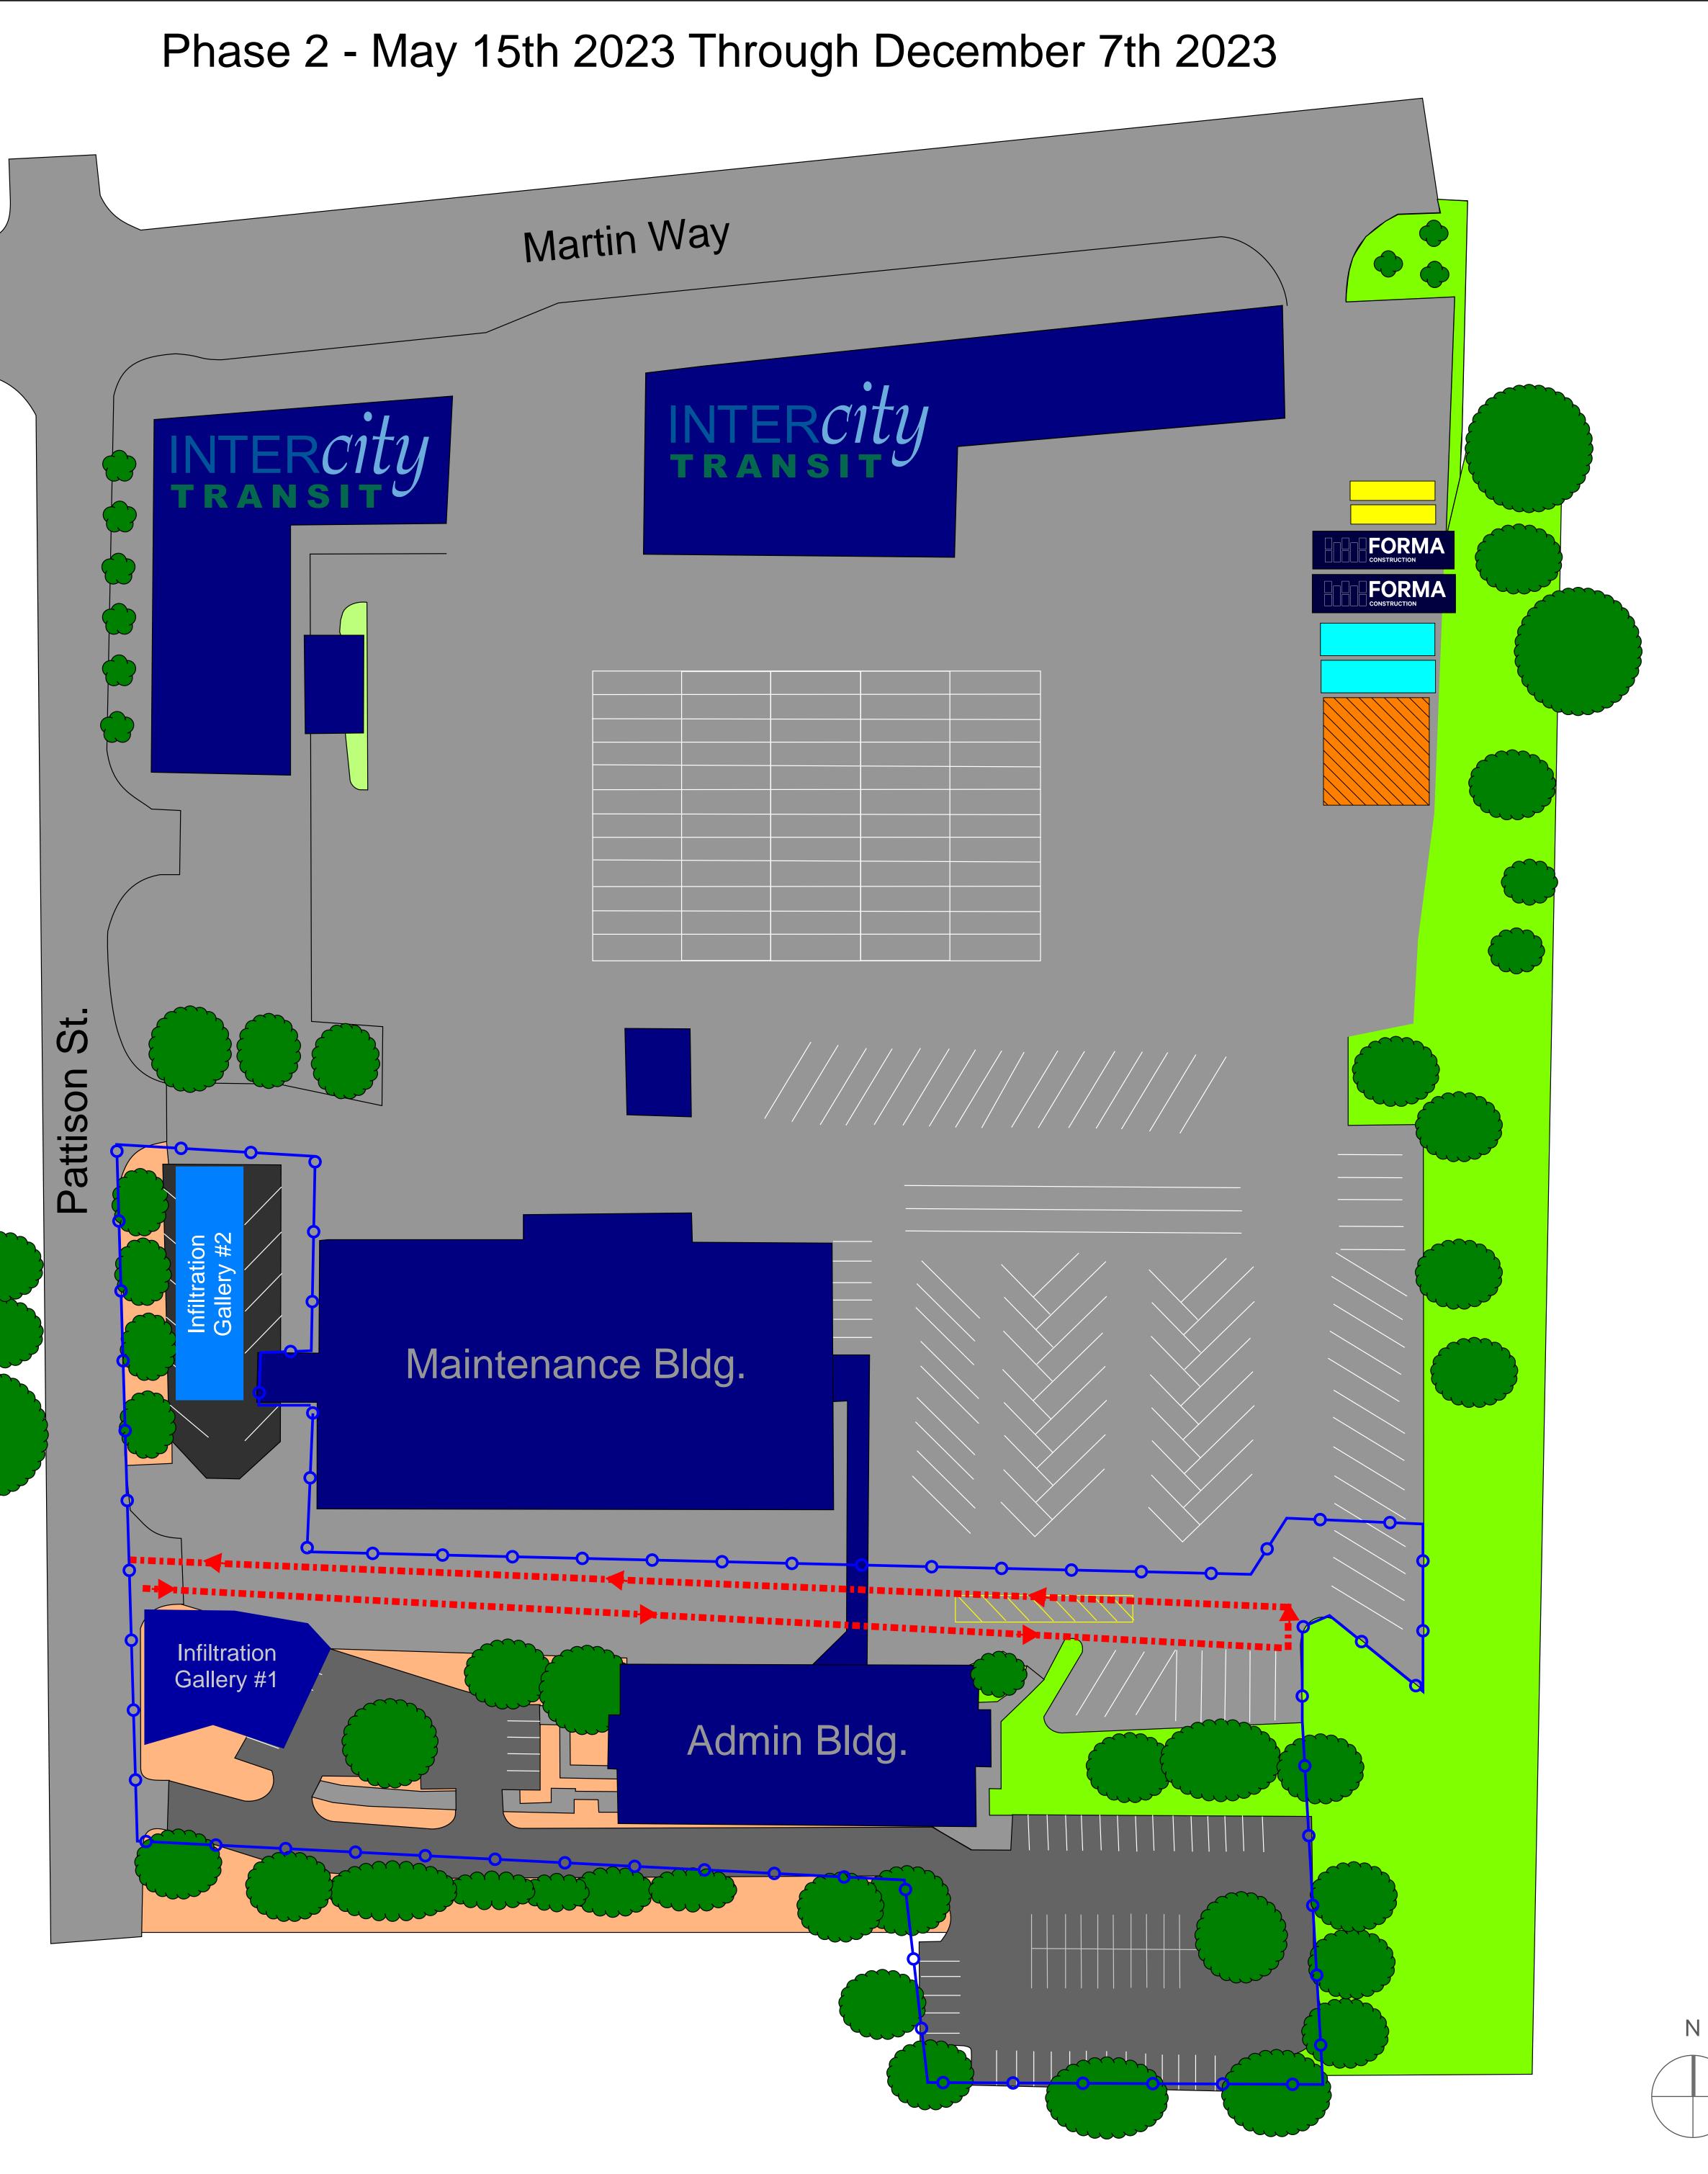

# Phase 1 - March 1st 2023 Through June 7th 2023

Ν

OWNER

Intercity Transit 526 Pattison Street SE Olympia WA 98501

ARCHITECT

FORMA Field Office Subcontractor Offices Conex Storage Laydown Area **Construction Fencing** Existing Buildings Trucking Route Water-Filled Barriers Baker Tank Location Infiltration Gallery #1 Infiltration Gallery #2