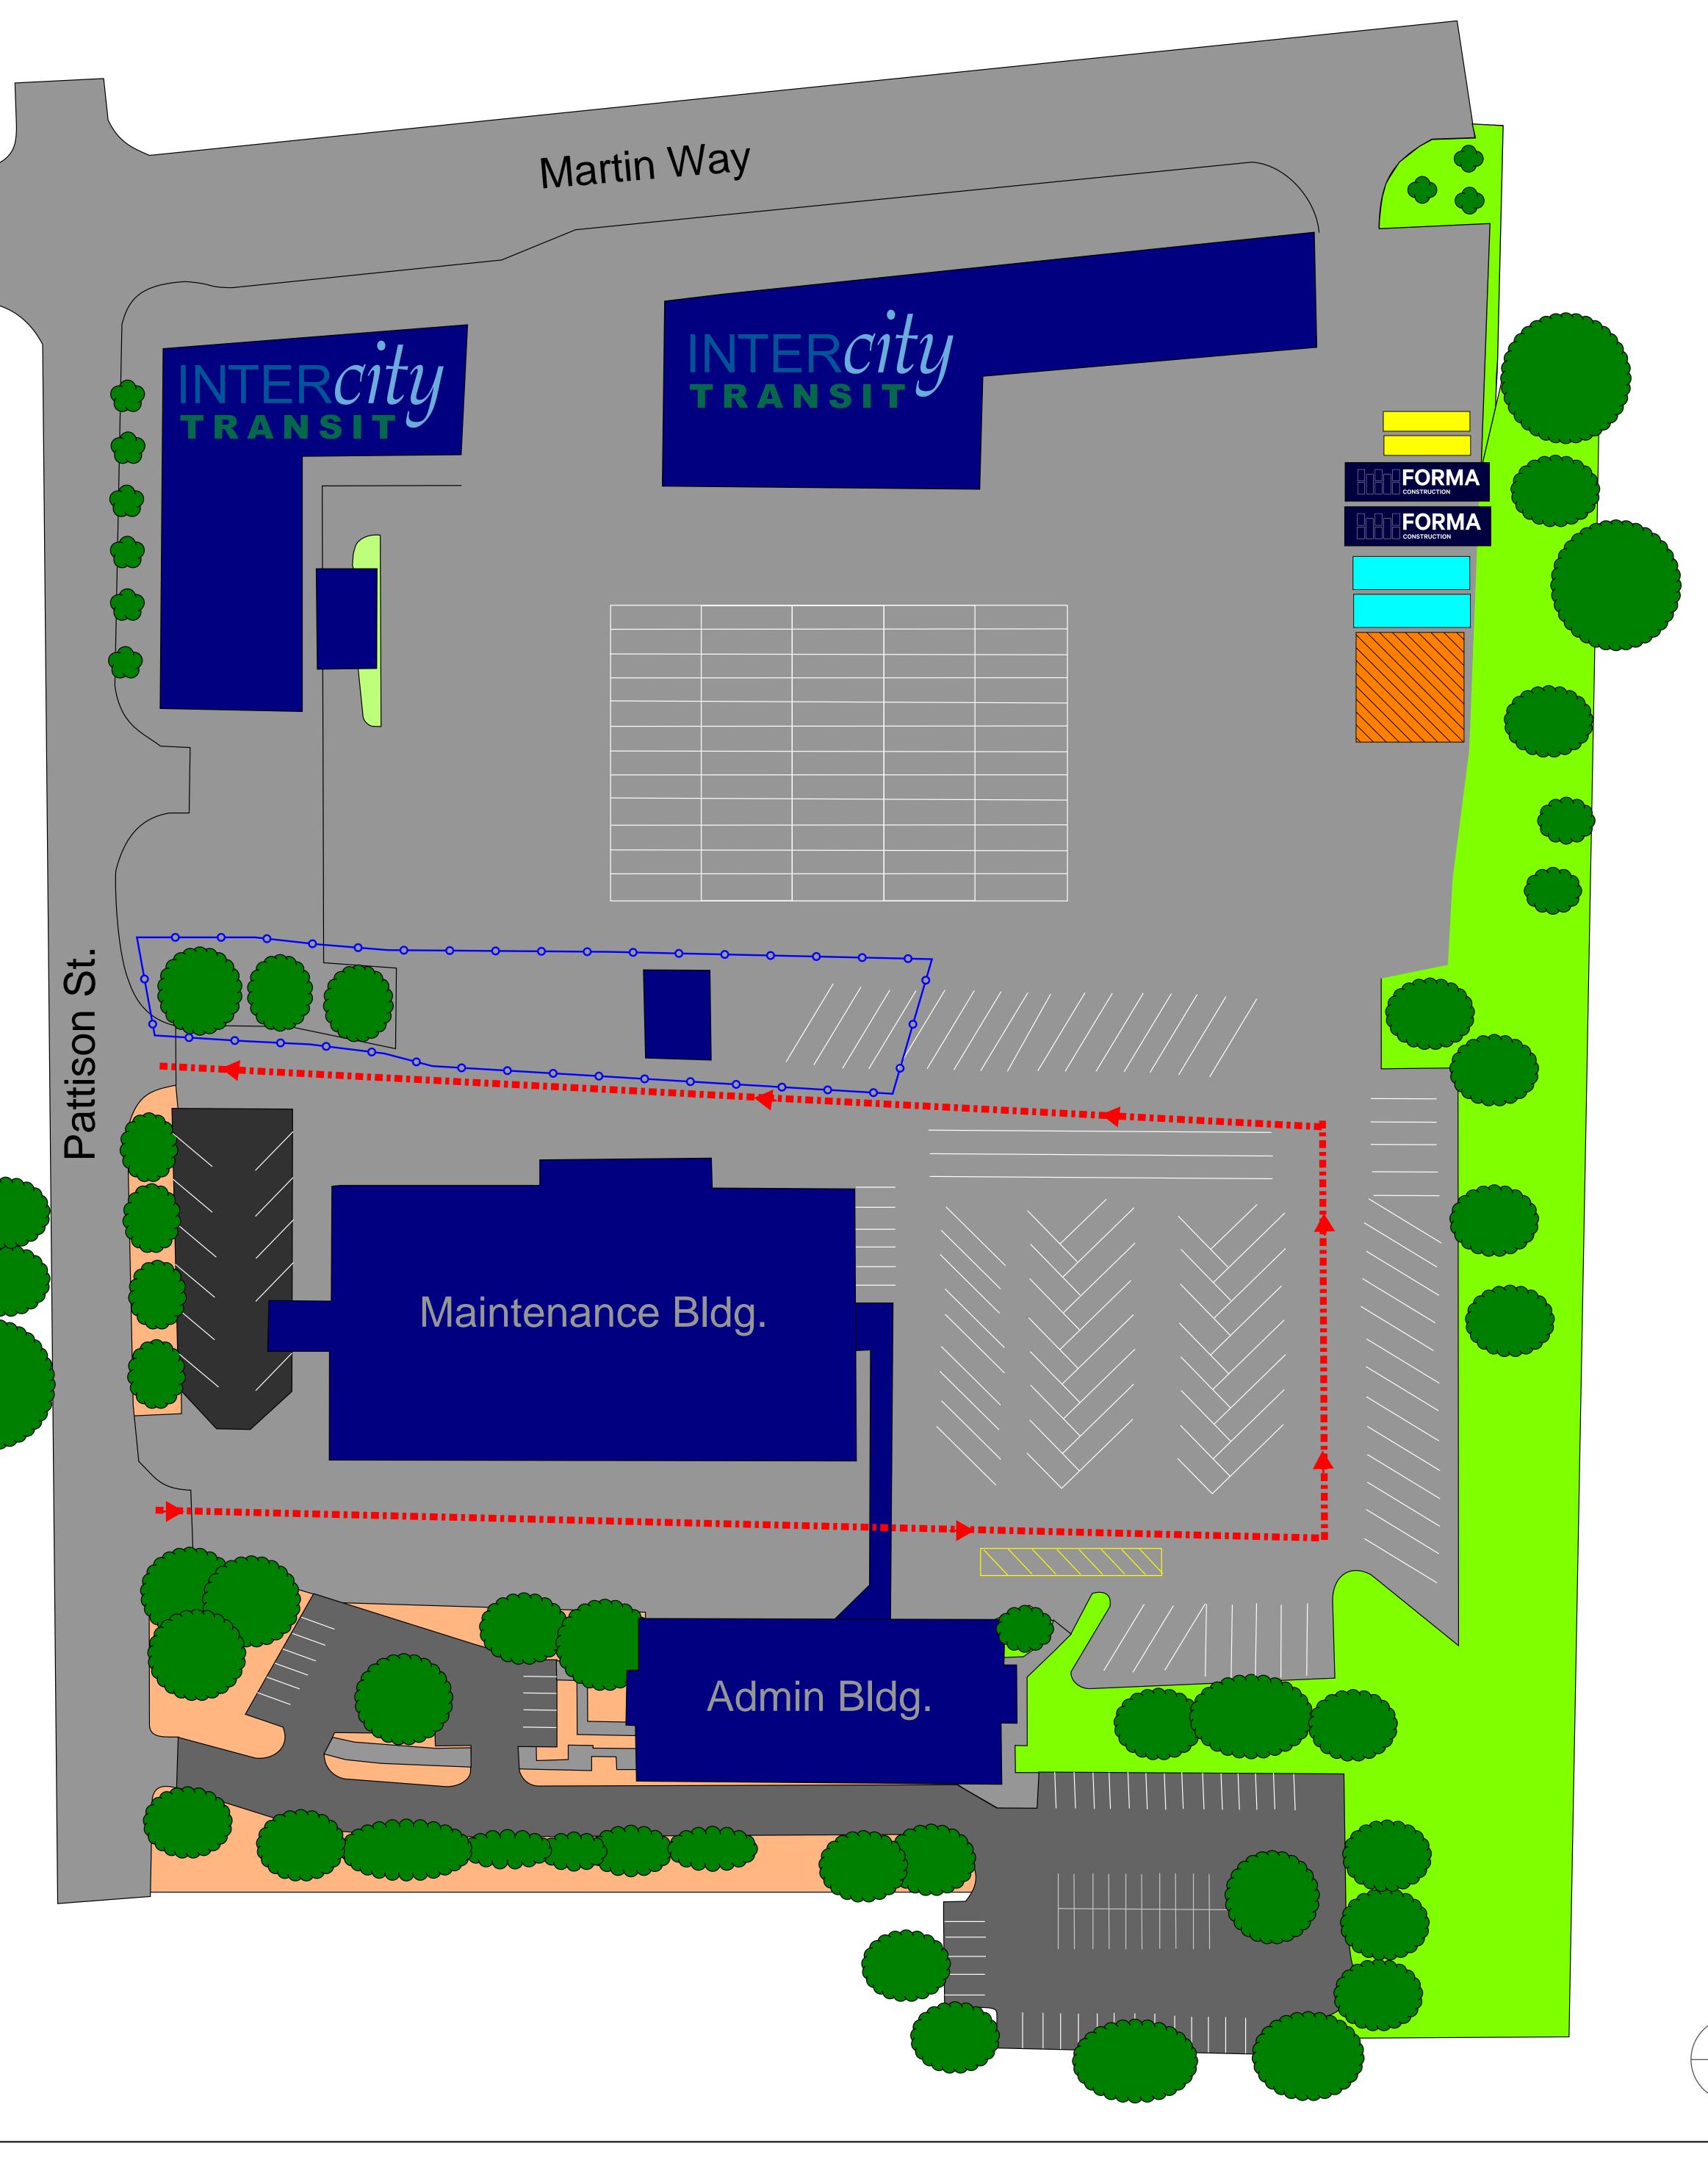

# Phase 1 - March 1st 2023 Through June 7th 2023

Ν

OWNER

Intercity Transit 526 Pattison Street SE Olympia WA 98501

ARCHITECT

FORMA Field Office Subcontractor Offices Conex Storage Laydown Area **Construction Fencing** Existing Buildings Trucking Route Water-Filled Barriers Baker Tank Location Infiltration Gallery #1 Infiltration Gallery #2

REQ.)SECURITY CAMERA'S PERFORM EARLY SOIL STABILIZATION FOR FWF BUILDING BUILD AOB BUILDING Build FWF Building

SAFELY MAINTAIN IT OPERATION DURING CONSTRUCTION

ARCHITECT

Stantec Architecture Inc 1050 17th St, ste A200 Denver CO 80265