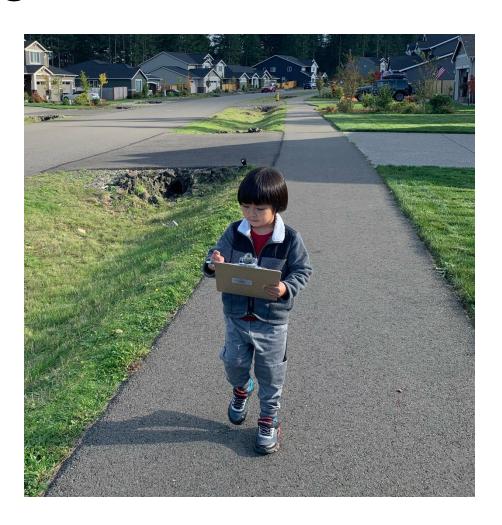

#### Science on the Go

# SCIENTISTS ON THE GO

#### How Walkable is Your Community?

- 1. Pick a place to walk like the route to school, your neighborhood, or just somewhere fun.
- 2. Use the walkability checklist to rate your walking route.

| Location of Walk                                                                                                                                                                             | 4                                                                                                                                        |
|----------------------------------------------------------------------------------------------------------------------------------------------------------------------------------------------|------------------------------------------------------------------------------------------------------------------------------------------|
| is there room to walk?                                                                                                                                                                       | How are the drivers?                                                                                                                     |
| ☐ There's a sidewalk.                                                                                                                                                                        | ☐ Cars stopped for pedestrians to cross.                                                                                                 |
| ☐ The sidewalk is partially blocked.                                                                                                                                                         | Cars didn't stop for pedestrians.                                                                                                        |
| ☐ There's no sidewalk but the road isn't busy.                                                                                                                                               | <ul> <li>Drivers seemed to be distracted.</li> </ul>                                                                                     |
| ☐ There's no sidewalk and the road is busy.                                                                                                                                                  | ☐ Drivers went too fast.                                                                                                                 |
| Other observations:                                                                                                                                                                          | Other observations:                                                                                                                      |
| My rating:                                                                                                                                                                                   | My rating:                                                                                                                               |
| My rating:  Can you safely cross the street?                                                                                                                                                 | My rating: (**) (**) (**) (**)  Is your walk enjoyable?                                                                                  |
|                                                                                                                                                                                              |                                                                                                                                          |
| Can you safely cross the street?                                                                                                                                                             | Is your walk enjoyable?                                                                                                                  |
| Can you safely cross the street?  Crosswalks have lights and are well marked.  It's easy for people with wheelchairs, walkers,                                                               | Is your walk enjoyable?  Area is clean.  There are interesting sites along the way.                                                      |
| Can you safely cross the street?  Crosswalks have lights and are well marked.  It's easy for people with wheelchairs, walkers, and strollers to get across.                                  | Is your walk enjoyable?  Area is clean.  There are interesting sites along the way.  Cars made me feel unsafe.  There's too much litter. |
| Can you safely cross the street?  Crosswalks have lights and are well marked.  It's easy for people with wheelchairs, walkers, and strollers to get across.  Crosswalks are not well marked. | Is your walk enjoyable?  Area is clean.  There are interesting sites along the way.  Cars made me feel unsafe.                           |