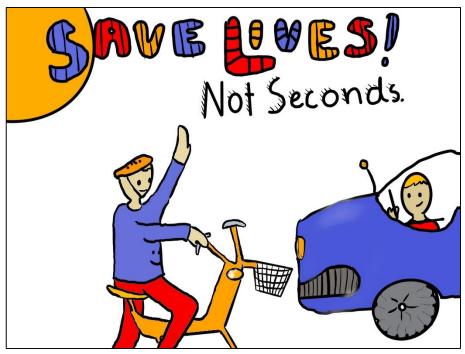

|
| Can you safely cross the street?  Crosswalks have lights and are well marked.  It's easy for people with wheelchairs, walkers, and strollers to get across.                                  | Is your walk enjoyable?  Area is clean.  There are interesting sites along the way.  Cars made me feel unsafe.  There's too much litter. |
| Can you safely cross the street?  Crosswalks have lights and are well marked.  It's easy for people with wheelchairs, walkers, and strollers to get across.  Crosswalks are not well marked. | Is your walk enjoyable?  Area is clean.  There are interesting sites along the way.  Cars made me feel unsafe.                           |









# Virtual Rolling Storytimes







# Youth Walk Challenge









# **Yard Sign Art Contest**







# **Looking Forward to 2021**

- Safe Streets Ambassador
- Traffic safety yard sign campaign
- Traffic Gardens