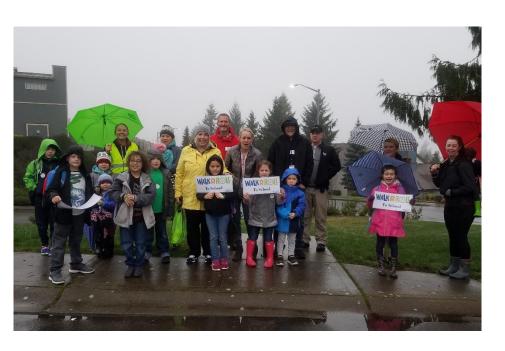

### Walk N Roll to School

Tumwater Hill Elementary School

McKenny Elementary School