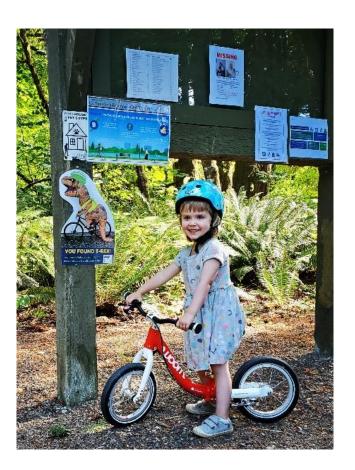

### Walk N Roll to School

Tumwater Hill Elementary School

McKenny Elementary School