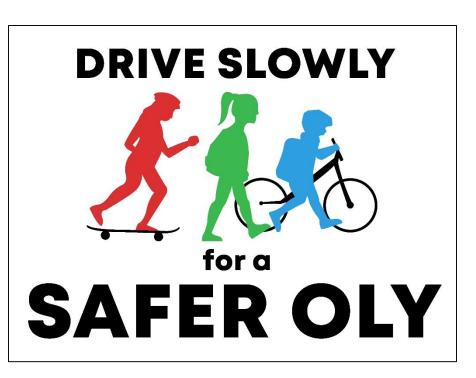

|
| Can you safely cross the street?  Crosswalks have lights and are well marked.  It's easy for people with wheelchairs, walkers, and strollers to get across.                                  | Is your walk enjoyable?  Area is clean.  There are interesting sites along the way.  Cars made me feel unsafe.  There's too much litter. |
| Can you safely cross the street?  Crosswalks have lights and are well marked.  It's easy for people with wheelchairs, walkers, and strollers to get across.  Crosswalks are not well marked. | Is your walk enjoyable?  Area is clean.  There are interesting sites along the way.  Cars made me feel unsafe.                           |









# Virtual Rolling Storytimes







# Youth Walk Challenge









# **Yard Sign Art Contest**







# **Looking Forward to 2021**

- Safe Streets Ambassador
- Traffic safety yard sign campaign
- Traffic Gardens