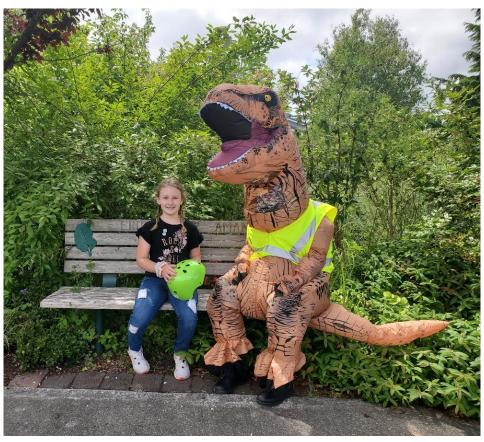

Intercity Transit Youth Education

2020 Walk N Roll Report

#### **Public Transit Education**





Mt. View Preschool

Salish Middle School's Orchestra



### Walk N Roll to School





Tumwater Hill Elementary School

McKenny Elementary School



# Walk N Roll Bike Shop





# Healthy Kids, Safe Streets Network





## **T-Rex Video Series**







# **Bike Rodeos**





### **Bike Month**







# **Community Scavenger Hunt**









#### Science on the Go

# SCIENTISTS ON THE GO

#### How Walkable is Your Community?

- 1. Pick a place to walk like the route to school, your neighborhood, or just somewhere fun.
- 2. Use the walkability checklist to rate your walking route.

| Location of Walk                                                                                                                                                                             | 4                                                                                                                                        |
|----------------------------------------------------------------------------------------------------------------------------------