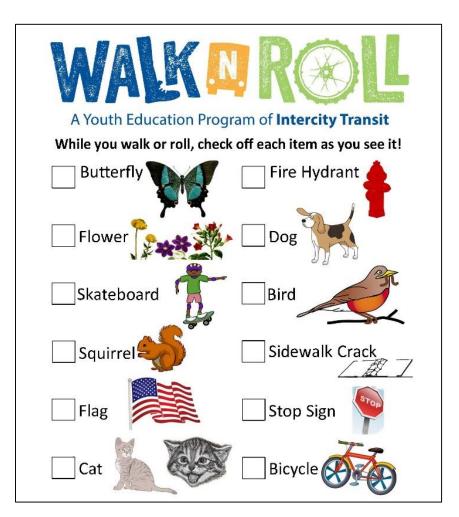

Intercity Transit Youth Education

2020 Walk N Roll Report

#### **Public Transit Education**





Mt. View Preschool

Salish Middle School's Orchestra



### Walk N Roll to School





Tumwater Hill Elementary School

McKenny Elementary School



# Walk N Roll Bike Shop





# Healthy Kids, Safe Streets Network





## **T-Rex Video Series**







# **Bike Rodeos**





### **Bike Month**







# **Community Scavenger Hunt**









#### Science on the Go

# SCIENTISTS ON THE GO

#### How Walkable is Your Community?

- 1. Pick a place to walk like the route to school, your neighborhood, or just somewhere fun.
- 2. Use the walkability checklist to rate your walking route.

| Location of Walk                                                                                                                                                                             | 4                                                                                                                                        |
|---------------------------------------------------------------------------------------------------------------------------------------------------------------------------------