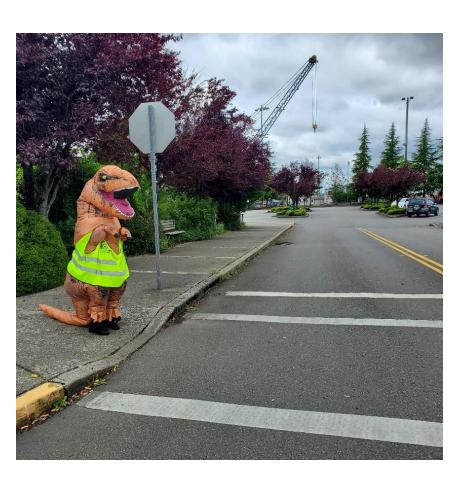

Intercity Transit Youth Education

2020 Walk N Roll Report

#### **Public Transit Education**





Mt. View Preschool

Salish Middle School's Orchestra



### Walk N Roll to School





Tumwater Hill Elementary School

McKenny Elementary School



# Walk N Roll Bike Shop





# Healthy Kids, Safe Streets Network





## **T-Rex Video Series**







# **Bike Rodeos**





### **Bike Month**







# **Community Scavenger Hunt**









#### Science on the Go

# SCIENTISTS ON THE GO

#### How Walkable is Your Community?

- 1. Pick a place to walk like the route to school, your neighborhood, or just somewhere fun.
- 2. Use the walkability checklist to rate your walking route.

| Location of Walk                                                                                                                                                                             | 4                                                                                                                                        |
|--------------------------------------------------------------------------------------------------------------------------------