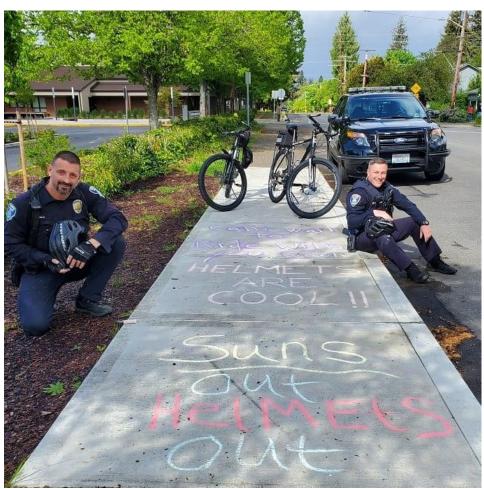

Intercity Transit Youth Education

2020 Walk N Roll Report

#### **Public Transit Education**





Mt. View Preschool

Salish Middle School's Orchestra



### Walk N Roll to School





Tumwater Hill Elementary School

McKenny Elementary School



# Walk N Roll Bike Shop





# Healthy Kids, Safe Streets Network





## **T-Rex Video Series**







# **Bike Rodeos**





### **Bike Month**







# **Community Scavenger Hunt**









#### Science on the Go

# SCIENTISTS ON THE GO

#### How Walkable is Your Community?

- 1. Pick a place to walk like the route to school, your neighborhood, or just somewhere fun.
- 2. Use the walkability checklist to rate your walking route.

| Location of Walk                                                                                                                                                                             | 4                                                                                                                                        |
|-----------------------------------------------------------------------------------------------------------------------------------------------------------------------------------