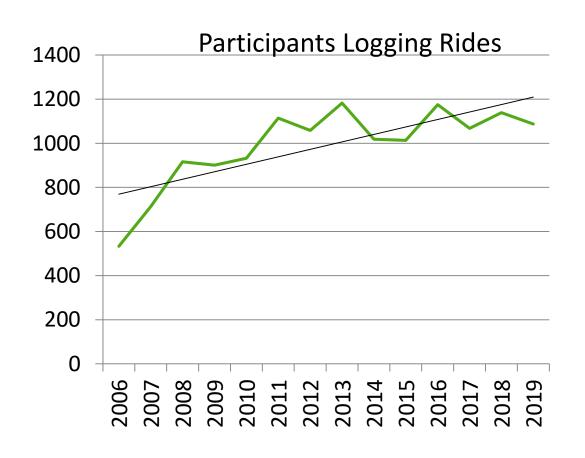

### 14 year BCC participation trend:

#### 2019 BCC Numbers:

- Participants Logging Rides: 1,087
- Teams: 78
- Sponsors: 45
- Prizewinners: 200+
- Total Miles: 87,720
- Total Days: 10,875
- CO2 prevented: 43 Tons