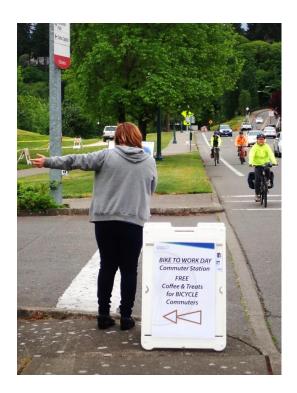

#### Thurston County Bike to Work Day:

- 350 BCC participants logged rides on Bike to Work Day.
- Seven Bike Stations in three cities served hundreds of riders.