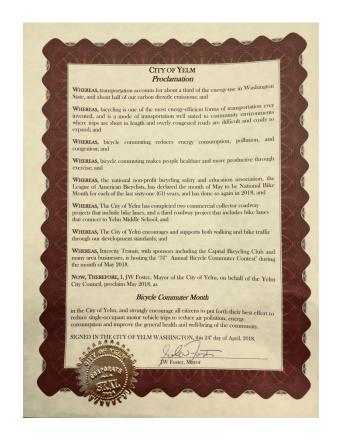

### Bike Month Proclamations:

- City of Lacey
- City of Olympia
- City of Tenino
- City of Tumwater
- City of Yelm
- Thurston County