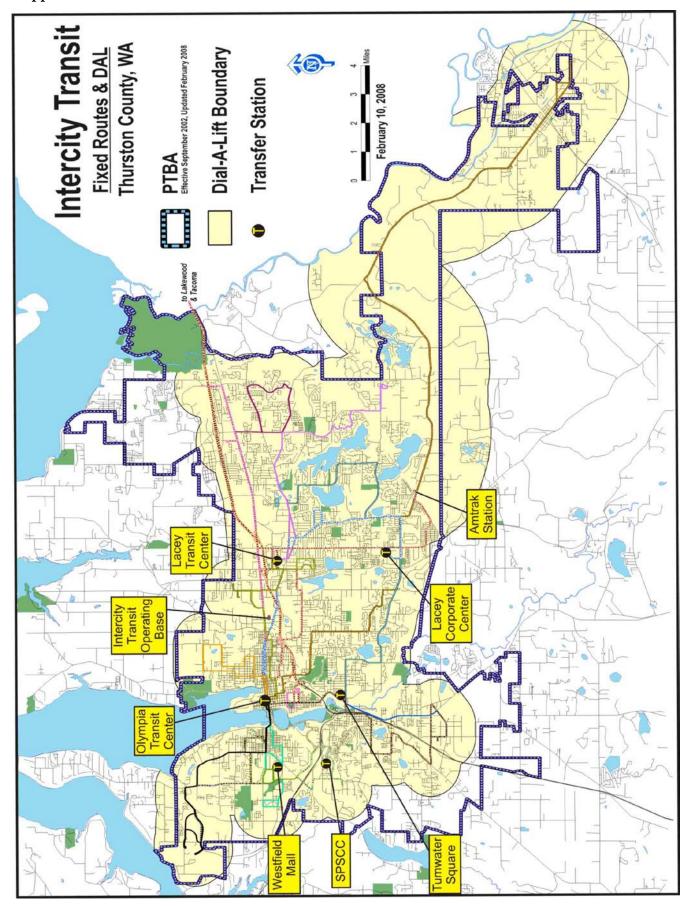

|                    | _                             |
| DAL Van                                         |                               |                    | -                             |
| Vanpool Van                                     | 361,548                       |                    | 361,548                       |
| Facilities Total Capital Expenses               | \$10,505,006                  |                    | \$10,505,006                  |
| Ending Balance December 31, 2016                | \$1,997,462                   | \$10,962,768       | \$12,960,230                  |

# Appendix

Appendix A: Organizational Chart

Appendix B: System Map and Service Boundary Map

Appendix C: Public Management System (WSDOT forms)

Appendix D: Operating Data

### Appendix A





## **Intercity Transit Mission:**

To provide and promote transportation choices that support an accessible, sustainable, livable, healthy and prosperous community.

**Vision**: To be a leading transit system in the country, recognized for our well-trained, highly motivated, customer-focused, community-minded employees committed to enhancing the quality of life for all citizens of Thurston County.

### **Bus Service in 2013**

Fixed route service available weekdays on 25 routes, 18 routes operating Saturdays, 15 routes on Sundays. Dial-A-Lift (ADA/paratransit) service available during fixed route service hours. Bus fleet is ADA accessible and all fixed route coaches have two-position bike racks:

- Twenty local routes serving the greater Olympia/Lacey/Tumwater/Yelm area. Connections
  to