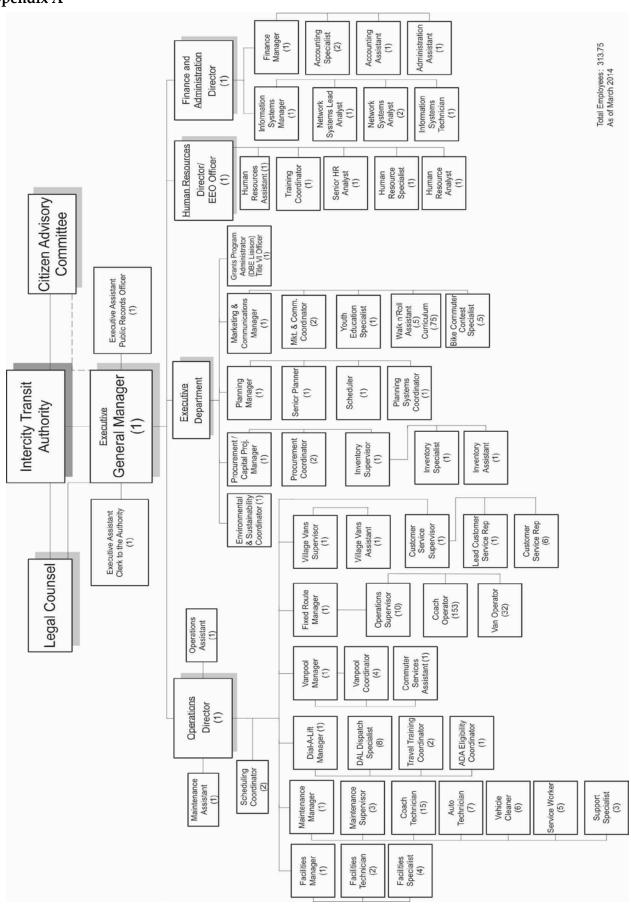

|                    | _                             |
| DAL Van                                         |                               |                    | -                             |
| Vanpool Van                                     | 361,548                       |                    | 361,548                       |
| Facilities Total Capital Expenses               | \$10,505,006                  |                    | \$10,505,006                  |
| Ending Balance December 31, 2016                | \$1,997,462                   | \$10,962,768       | \$12,960,230                  |

# Appendix

Appendix A: Organizational Chart

Appendix B: System Map and Service Boundary Map

Appendix C: Public Management System (WSDOT forms)

Appendix D: Operating Data

### Appendix A





## **Intercity Transit Mission:**

To provide and promote transportation choices that support an accessible, sustainable, livable, healthy and prosperous community.

**Vision**: To be a leading transit system in the country, recognized for our well-trained, highly motivated, customer-focused, community-minded employees committed to enhancing the quality of life for all citizens of Thurston County.

### **Bus Service in 2013**

Fixed route service available weekdays on 25 routes, 18 routes operating Saturdays, 15 routes on Sundays. Dial-A-Lift (ADA/paratransit) service available during fixed route service hours. Bus fleet is ADA accessible and all fixed route coaches have two-position bike racks:

- Twenty local routes serving the greater Olympia/Lacey/Tumwater/Yelm area. Connections